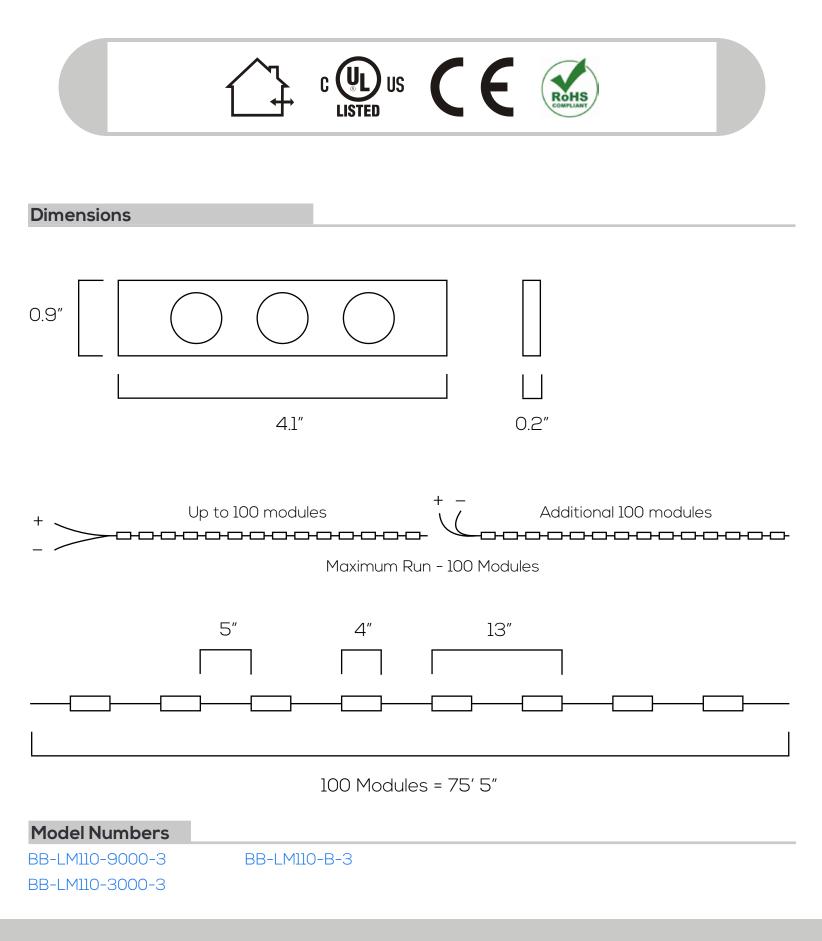

## LED HIGH OUTPUT AC MODULE SERIES

| Technical Specifications |                                   |
|--------------------------|-----------------------------------|
| Size:                    | 4.1" L x 0.9" W x 0.2" D (75' 5") |
| Watts:                   | ЗW                                |
| Lumen:                   | 390lm / Module                    |
| CCT:                     | 3000K-12000K, Blue                |
| Voltage:                 | AC110V                            |
| Dimmable:                | Yes                               |
| Beam Angle:              | 160°                              |
| CRI:                     | 75                                |
| IP Rate:                 | IP65                              |
| Materials:               | Aluminum, ABS                     |
| Housing Color:           | White                             |
| Lifespan:                | 30,000 hours                      |
| Driver:                  | Not Required                      |
| Max in Series:           | 100 Modules / 1 String            |