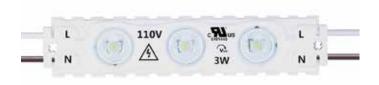

## LED HIGH OUTPUT AC MODULE SERIES

| Technical Specifications |                                   |
|--------------------------|-----------------------------------|
| Size:                    | 4.1" L x 0.9" W x 0.2" D (75' 5") |
| Watts:                   | ЗW                                |
| Lumen:                   | 390lm / Module                    |
| CCT:                     | 3000K-12000K, Blue                |
| Voltage:                 | AC110V                            |
| Dimmable:                | Yes                               |
| Beam Angle:              | 160°                              |
| CRI:                     | 75                                |
| IP Rate:                 | IP65                              |
| Materials:               | Aluminum, ABS                     |
| Housing Color:           | White                             |
| Lifespan:                | 30,000 hours                      |
| Driver:                  | Not Required                      |
| Max in Series:           | 100 Modules / 1 String            |

## Features

LED Modules are excellent for illuminating signs or outlining windows. These lights are safe for outdoor use and protected from rain, snow, and weak jets of water, such as sprinklers. LED Modules are perfect for gas stations, grocery stores, and shopping centers.