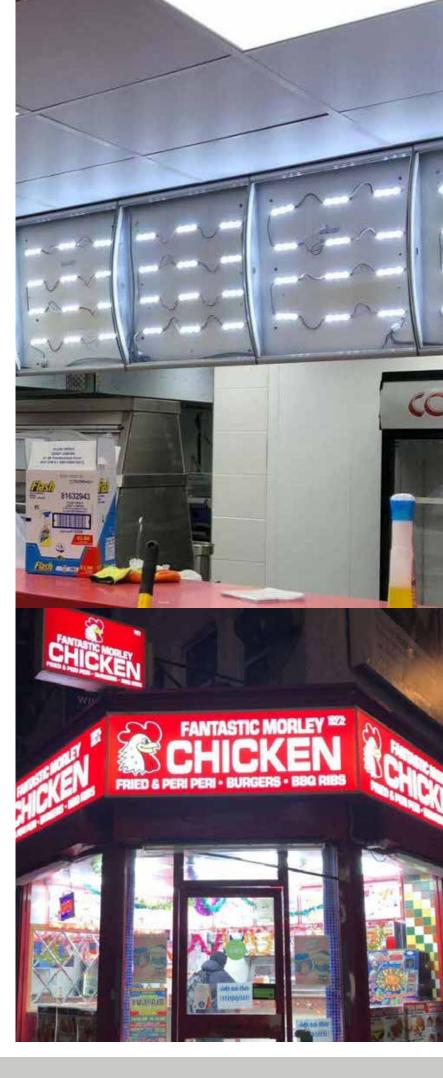

## Features

LED Modules are excellent for illuminating signs or outlining windows. These lights are safe for outdoor use and protected from rain, snow, and weak jets of water, such as sprinklers. LED Modules are perfect for gas stations, grocery stores, and shopping centers.