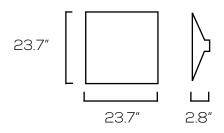

cations**

Size: See Reverse

Watts: TF22: 20W + 30W + 40W

TF24: 40W + 50W + 60W

Lumen: TF22: 3250lm + 3900lm + 5200lm TF24: 5200lm + 6500lm + 7800lm

CCT: 3000K + 4000K + 5000K

Voltage: AC100-277V

Dimmable: Yes

Beam Angle: 120°

CRI: >80

PF: >0.95

IP Rate: IP40

Materials: Iron, PC

Housing Color: White, Frosted

Lifespan: 50,000 hours

Switch: Set Watts & CCT













#### **Features**

LED Indirect Troffers are an excellent replacement for fluorescent lighting. These Troffers are intended only for indoor use. LED Indirect Troffers are ideal for locations that would benefit from soft lighting, such as waiting rooms, places of worship, classrooms, and offices. This fixture allows you to set the wattage and color temperature.



#### **Dimensions**



#### BB-TF22-V01-XXX-CCDD





#### BB-TF24-V01-XXX-CCDD



### **Model Numbers**

BB-TF22-V01-XXX-CCDD
BB-TF24-V01-XXX-CCDD