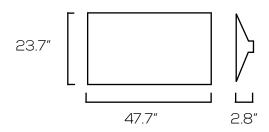

atts: TF22: 20W + 30W + 40W

TF24: 40W + 50W + 60W

Lumen: TF22: 3250lm + 3900lm + 5200lm TF24: 5200lm + 6500lm + 7800lm

CCT: 3000K + 4000K + 5000K

Voltage: AC100-277V

Dimmable: Yes

Beam Angle: 120°

CRI: >80

PF: >0.95

IP Rate: IP40

Materials: Iron, PC

Housing Color: White, Frosted

Lifespan: 50,000 hours

Switch: Set Watts & CCT













#### **Features**

LED Indirect Troffers are an excellent replacement for fluorescent lighting. These Troffers are intended only for indoor use. LED Indirect Troffers are ideal for locations that would benefit from soft lighting, such as waiting rooms, places of worship, classrooms, and offices. This fixture allows you to set the wattage and color temperature.



#### **Dimensions**



#### BB-TF22-V01-XXX-CCDD





#### BB-TF24-V01-XXX-CCDD



### **Model Numbers**

BB-TF22-V01-XXX-CCDD
BB-TF24-V01-XXX-CCDD