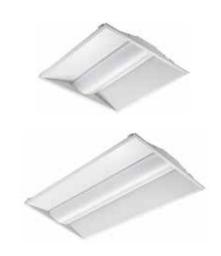

# LED ADJUSTABLE CCT TROFFER

**SERIES** 

## **Technical Specifications**

Size: See Reverse

Watts: TF22: 20W + 30W + 40W

TF24: 40W + 50W + 60W

Lumen: TF22: 3250lm + 3900lm + 5200lm TF24: 5200lm + 6500lm + 7800lm

CCT: 3000K + 4000K + 5000K

Voltage: AC100-277V

Dimmable: Yes

Beam Angle: 120°

CRI: >80

PF: >0.95

IP Rate: IP40

Materials: Iron, PC

Housing Color: White, Frosted

Lifespan: 50,000 hours

Switch: Set Watts & CCT

#### **Features**

LED Indirect Troffers are an excellent replacement for fluorescent lighting. These Troffers are intended only for indoor use. LED Indirect Troffers are ideal for locations that would benefit from soft lighting, such as waiting rooms, places of worship, classrooms, and offices. This fixture allows you to set the wattage and color temperature.