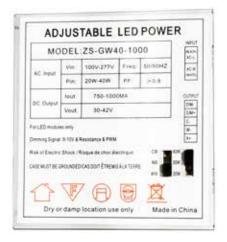

## **Technical Specifications**

Size: See Reverse

Watts: TF22: 20W + 30W + 40W

TF24: 40W + 50W + 60W

Lumen: TF22: 3250lm + 3900lm + 5200lm TF24: 5200lm + 6500lm + 7800lm

CCT: 3000K + 4000K + 5000K

Voltage: AC100-277V

Dimmable: Yes

Beam Angle: 120°

CRI: >80

PF: >0.95

IP Rate: IP40

Materials: Iron, PC

Housing Color: White, Frosted

Lifespan: 50,000 hours

Switch: Set Watts & CCT