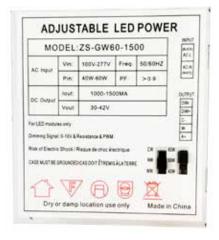

## **Technical Specifications**

Size: See Reverse

Watts: TF22: 20W + 30W + 40W

TF24: 40W + 50W + 60W

Lumen: TF22: 3250lm + 3900lm + 5200lm TF24: 5200lm + 6500lm + 7800lm

CCT: 3000K + 4000K + 5000K

Voltage: AC100-277V

Dimmable: Yes

Beam Angle: 120°

CRI: >80

PF: >0.95

IP Rate: IP40

Materials: Iron, PC

Housing Color: White, Frosted

Lifespan: 50,000 hours

Switch: Set Watts & CCT