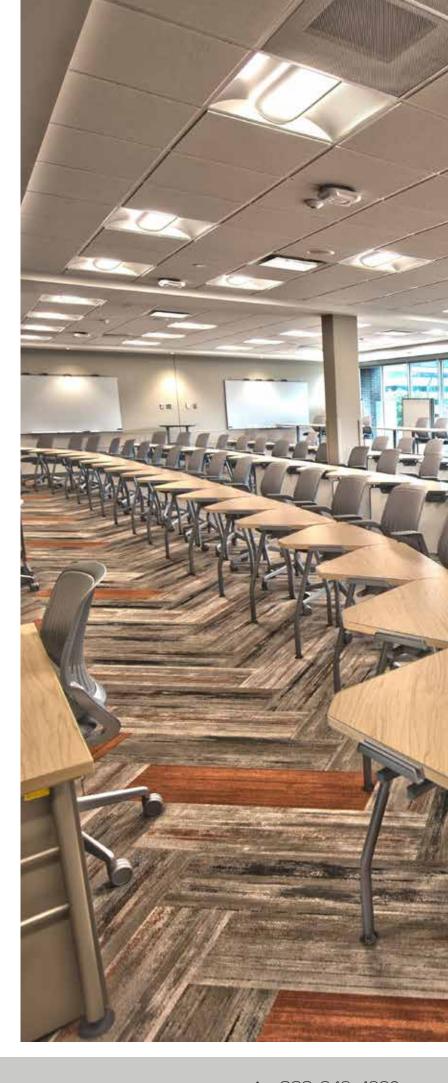

#### **Features**

LED Indirect Troffers are an excellent replacement for fluorescent lighting. These Troffers are intended only for indoor use. LED Indirect Troffers are ideal for locations that would benefit from soft lighting, such as waiting rooms, places of worship, classrooms, and offices. This fixture allows you to set the wattage and color temperature.