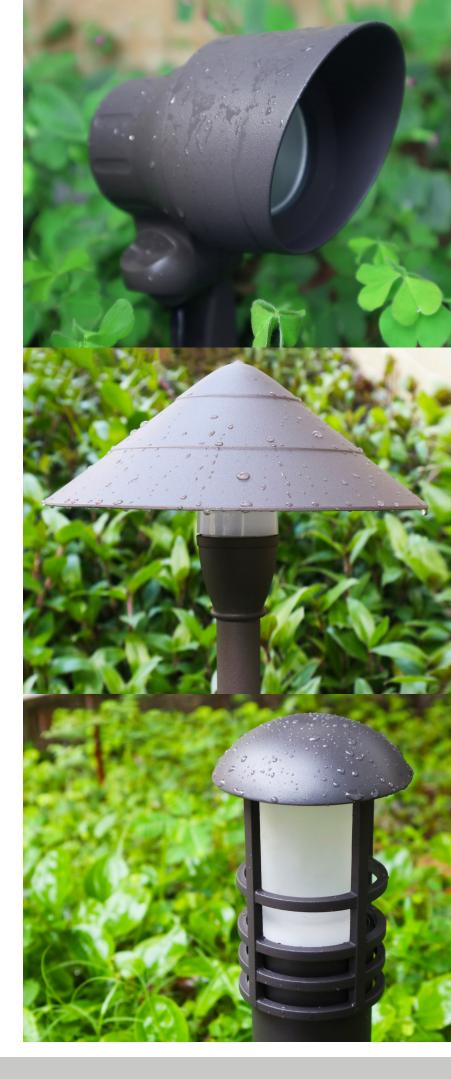

### Features

LED Lawn Lights are safe for outdoor use and protected from rain, snow, and weak jets of water, such as sprinklers. These Lights are perfect for lighting pathways and sidewalks. These lights have integrated LEDs and do not require a bulb.

#### Mushroom 3W

## Spotlight 5W

#### Torch 3W