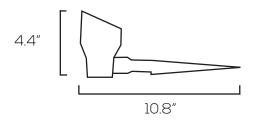

| 3W, 5W       |
| Lumen:                   | 150lm, 280lm |
| CCT:                     | 3000K        |
| Voltage:                 | 12V          |
| Dimmable:                | No           |
| CRI:                     | 80           |
| PF:                      | >0.5         |
| IP Rate:                 | IP65         |
| Materials:               | Aluminum     |
| Housing Color:           | Brown        |
| Lifespan:                | 50,000 hours |





BulbBasics.com

### Features

LED Lawn Lights are safe for outdoor use and protected from rain, snow, and weak jets of water, such as sprinklers. These Lights are perfect for lighting pathways and sidewalks. These lights have integrated LEDs and do not require a bulb.



## Dimensions

#### Mushroom 3W



## Spotlight 5W



#### Torch 3W



## **Model Numbers**

BB-LNDX-108-3W BB-LNDX-911-5W BB-LNDX-987-3W

BulbBasics.com