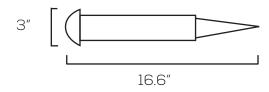

W, 5W       |
| Lumen:                   | 150lm, 280lm |
| CCT:                     | 3000K        |
| Voltage:                 | 12V          |
| Dimmable:                | No           |
| CRI:                     | 80           |
| PF:                      | >0.5         |
| IP Rate:                 | IP65         |
| Materials:               | Aluminum     |
| Housing Color:           | Brown        |
| Lifespan:                | 50,000 hours |





BulbBasics.com

### Features

LED Lawn Lights are safe for outdoor use and protected from rain, snow, and weak jets of water, such as sprinklers. These Lights are perfect for lighting pathways and sidewalks. These lights have integrated LEDs and do not require a bulb.



## Dimensions

#### Mushroom 3W



## Spotlight 5W



#### Torch 3W



## **Model Numbers**

BB-LNDX-108-3W BB-LNDX-911-5W BB-LNDX-987-3W

BulbBasics.com