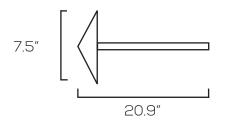

se  |
| Watts:                   | 3W, 5W       |
| Lumen:                   | 150lm, 280lm |
| CCT:                     | 3000K        |
| Voltage:                 | 12V          |
| Dimmable:                | No           |
| CRI:                     | 80           |
| PF:                      | >0.5         |
| IP Rate:                 | IP65         |
| Materials:               | Aluminum     |
| Housing Color:           | Brown        |
| Lifespan:                | 50,000 hours |





BulbBasics.com

### Features

LED Lawn Lights are safe for outdoor use and protected from rain, snow, and weak jets of water, such as sprinklers. These Lights are perfect for lighting pathways and sidewalks. These lights have integrated LEDs and do not require a bulb.



## Dimensions

#### Mushroom 3W



## Spotlight 5W



#### Torch 3W



## **Model Numbers**

BB-LNDX-108-3W BB-LNDX-911-5W BB-LNDX-987-3W

BulbBasics.com