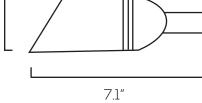

## **Technical Specifications**

| Size:          | See Reverse   |
|----------------|---------------|
| Watts:         | 3W - 7W       |
| Voltage:       | 12V           |
| Dimmable:      | No            |
| Base:          | GU5.3 Bi-pin  |
| IP Rate:       | IP65          |
| Materials:     | Brass         |
| Housing Color: | Bronze        |
| Lifespan:      | 50,000+ hours |

2.5″

## **Model Numbers**

BB-SPB01-MR16 BB-SPB06-MR16

BulbBasics.com