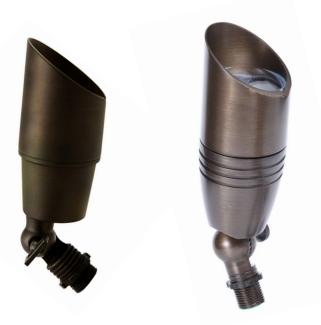

## LED BRASS SPOTLIGHT SERIES

## Features

LED Lawn Lights are safe for outdoor use and protected from rain, snow, and weak jets of water, such as sprinklers. These Lights are perfect for shining spotlights onto exterior surfaces and trees. This series requires a MR16 bulb, sold separately.

## **Model Numbers**

BB-SPB01-MR16 BB-SPB06-MR16

BulbBasics.com