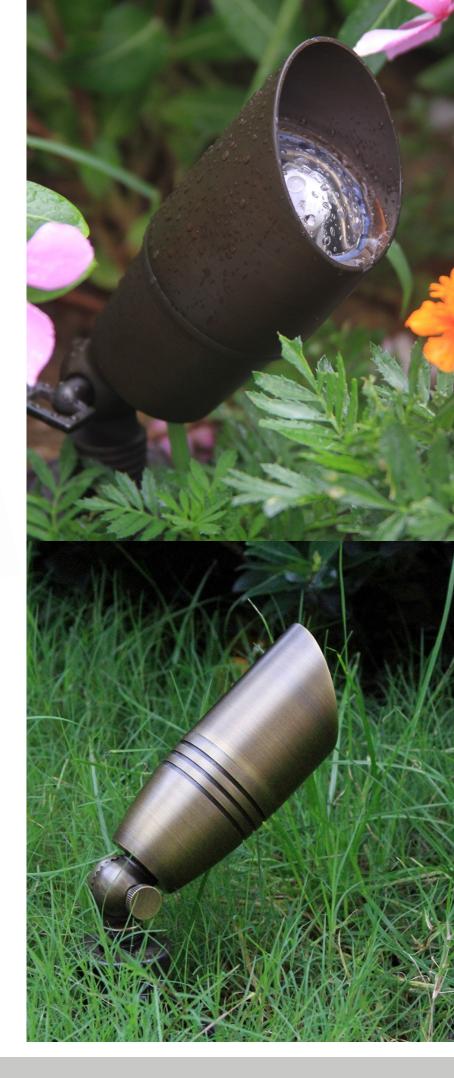

## Features

LED Lawn Lights are safe for outdoor use and protected from rain, snow, and weak jets of water, such as sprinklers. These Lights are perfect for shining spotlights onto exterior surfaces and trees. This series requires a MR16 bulb, sold separately.