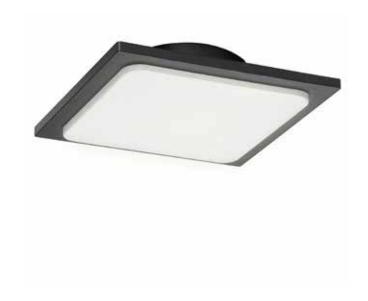

## **Technical Specifications**

Size: 9.8" W x 9.8" L x 2" H

Watts: 20W

Lumen: 1200lm

CCT: 3000K | 4000K | 5000K

Voltage: 120V

Dimmable: No

CRI: >90

IP Rate: IP65

Materials: Painted Aluminum, PC

Housing Color: Dark Gray, Silver Gray

Lifespan: 30,000 hours

#### **Features**

This LED Ceiling Lamp Series adopts the latest technology, replacing traditional bulbs with energy efficient LEDs. These are widely used in the lighting of homes, hotels, office and other commercial spaces. These fixtures are suitable for a variety of outdoor applications and will provide significant energy savings.