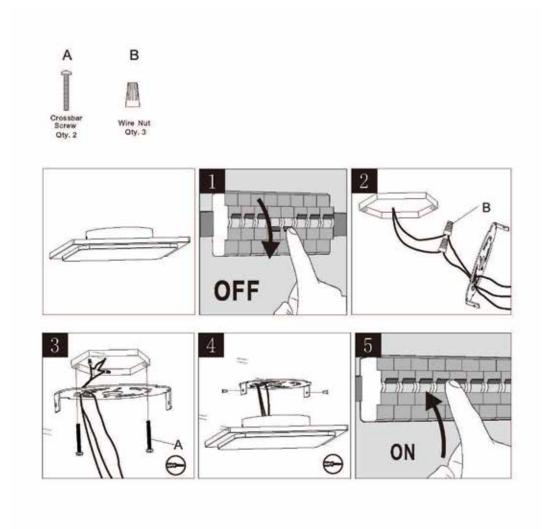

# LED CEILING LAMP SERIES



## **Technical Specifications**

Size: 9.8" W x 9.8" L x 2" H

Watts: 20W

Lumen: 1200lm

CCT: 3000K | 4000K | 5000K

Voltage: 120V

Dimmable: No

CRI: >90

IP Rate: IP65

Materials: Painted Aluminum, PC

Housing Color: Dark Gray, Silver Gray

Lifespan: 30,000 hours













#### **Features**

This LED Ceiling Lamp Series adopts the latest technology, replacing traditional bulbs with energy efficient LEDs. These are widely used in the lighting of homes, hotels, office and other commercial spaces. These fixtures are suitable for a variety of outdoor applications and will provide significant energy savings.



### **Installation Instructions**



#### **Model Numbers**

BB-WL/CL-18803-20-5000