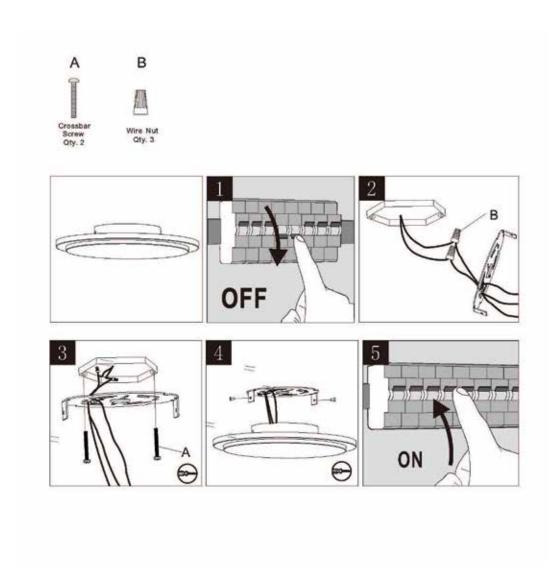

# LED CEILING LAMP

**SERIES** 



## **Technical Specifications**

Size: 11.8" D x 2" H

Watts: 20W

Lumen: 1500lm

CCT: 3000K | 4000K | 5000K

Voltage: 120V

Dimmable: No

CRI: >90

IP Rate: IP65

Materials: Painted Aluminum, PC

Housing Color: Dark Gray, Silver Gray

Lifespan: 30,000 hours













### **Features**

This LED Ceiling Lamp Series adopts the latest technology, replacing traditional bulbs with energy efficient LEDs. These are widely used in the lighting of homes, hotels, office and other commercial spaces. These fixtures are suitable for a variety of outdoor applications and will provide significant energy savings.



#### **Installation Instructions**



### **Model Numbers**

BB-WL/CL-18903-20-5000