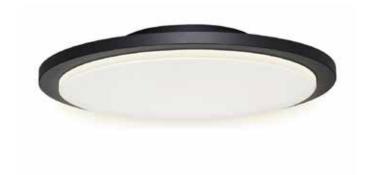

## **Technical Specifications**

Size: 11.8" D x 2" H

Watts: 20W

Lumen: 1500lm

CCT: 3000K | 4000K | 5000K

Voltage: 120V

Dimmable: No

CRI: >90

IP Rate: IP65

Materials: Painted Aluminum, PC

Housing Color: Dark Gray, Silver Gray

Lifespan: 30,000 hours

### **Features**

This LED Ceiling Lamp Series adopts the latest technology, replacing traditional bulbs with energy efficient LEDs. These are widely used in the lighting of homes, hotels, office and other commercial spaces. These fixtures are suitable for a variety of outdoor applications and will provide significant energy savings.