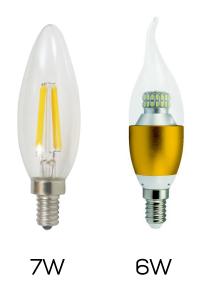

## **LED CANDLE LIGHT** SERIES

| Technical Specifications |                      |
|--------------------------|----------------------|
| Watts:                   | 6W   7W              |
| Size:                    | Š″§—"                |
| Lumen Output:            | 580lm                |
| CCT:                     | ±900K06500K          |
| Voltage:                 | AC100-277V   50-60Hz |
| Beam Angle:              | 360°                 |
| Certifications:          | UL   ES   FCC        |
| Base:                    | E12   E14   E17      |
| CRI:                     | ≥80                  |
| PF:                      | >0.9                 |
| Lifespan:                | 25,000 hours         |