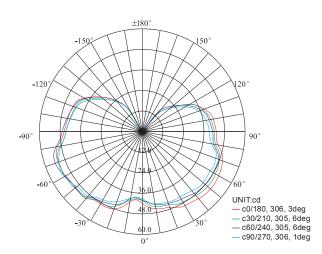

| Š″§—"                |
| Lumen Output:            | 580lm                |
| CCT:                     | ±900K06500K          |
| Voltage:                 | AC100-277V   50-60Hz |
| Beam Angle:              | 360°                 |
| Certifications:          | UL   ES   FCC        |
| Base:                    | E12   E14   E17      |
| CRI:                     | ≥80                  |
| PF:                      | >0.9                 |
| Lifespan:                | 25,000 hours         |





BulbBasics.com

## Features

This revolutionary product adopts the latest technology, replacing traditional bulbs with energy-efficient LEDs. These beautifully designed bulbs are suitable for broad applications and will reduce energy bills to provide significant energy savings.



## Isolux Diagrams



## Model Numbers

BB-CLB-3000-4 BB-CLB-6500-4

BulbBasics.com