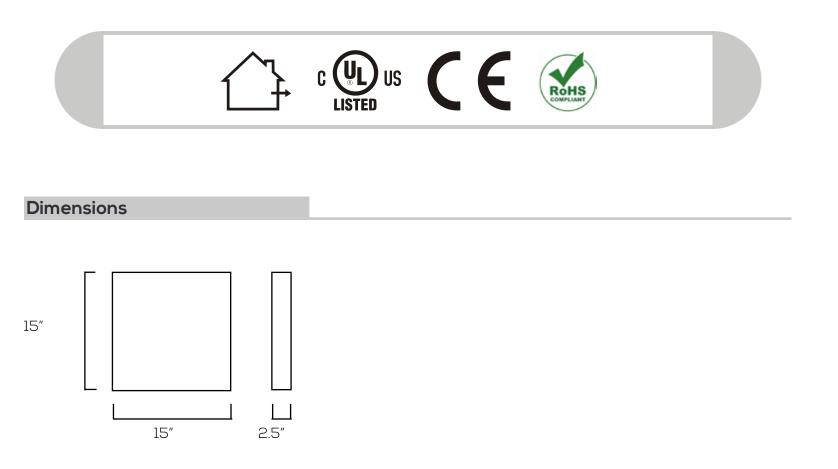

## LED CANOPY LIGHT SERIES

| <b>Technical Specifications</b> |                                |  |
|---------------------------------|--------------------------------|--|
| Size:                           | 15" L x 15" W x 2.5" D         |  |
| Watts:                          | 100W   130W   150W             |  |
| Lumen:                          | 11,500lm   15,500lm   19,050lm |  |
| CCT:                            | 4000K   4500K   5000K   5700K  |  |
| Voltage:                        | AC100-277V                     |  |
| Dimmable:                       | No                             |  |