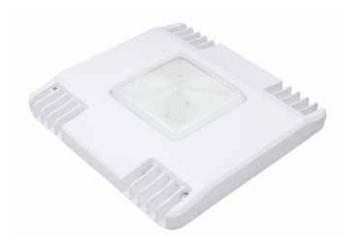

## LED CANOPY LIGHT SERIES

| <b>Technical Specifications</b> |                                |  |
|---------------------------------|--------------------------------|--|
| Size:                           | 15" L x 15" W x 2.5" D         |  |
| Watts:                          | 100W   130W   150W             |  |
| Lumen:                          | 11,500lm   15,500lm   19,050lm |  |
| CCT:                            | 4000K   4500K   5000K   5700K  |  |
| Voltage:                        | AC100-277V                     |  |
| Dimmable:                       | No                             |  |

| Dimmable:      | No           |
|----------------|--------------|
| Beam Angle:    | 120°         |
| CRI:           | >80          |
| PF:            | >0.9         |
| IP Rate:       | IP65         |
| Materials:     | Aluminum, PC |
| Housing Color: | White        |
| Lifespan:      | 50,000 hours |

## Features

LED Canopy Lights are designed to easily retrofit old canopy light fixtures, needing only a four-inch hole and four screws. These lights are safe for outdoor use and protected from rain, snow, and weak jets of water, such as sprinklers. LED Canopy Lights are perfect for gas stations, awnings, entryways, and car ports.