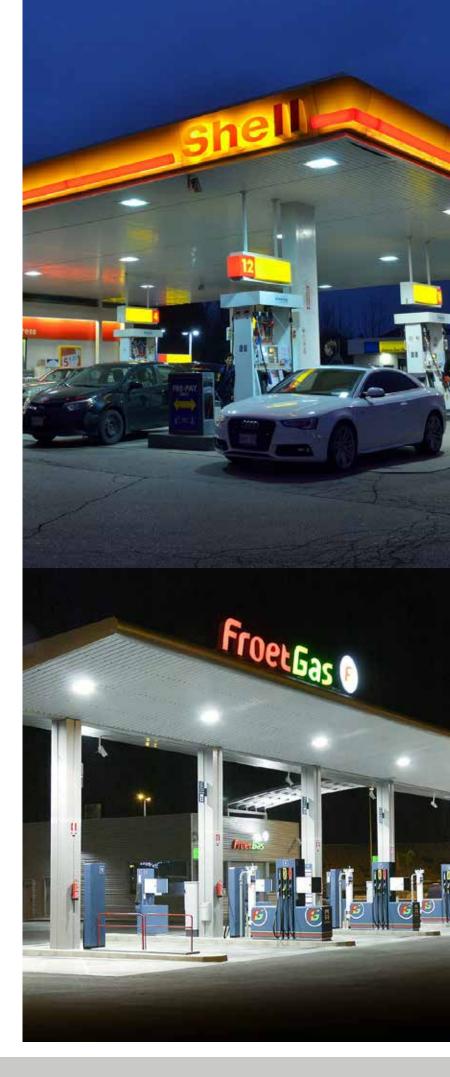

## Features

LED Canopy Lights are designed to easily retrofit old canopy light fixtures, needing only a four-inch hole and four screws. These lights are safe for outdoor use and protected from rain, snow, and weak jets of water, such as sprinklers. LED Canopy Lights are perfect for gas stations, awnings, entryways, and car ports.