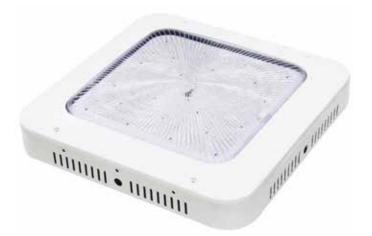

## Features

LED Canopy Lights are designed to easily retrofit old canopy light fixtures, needing only a four-inch hole and four screws. These lights are safe for outdoor use and protected from rain, snow, and weak jets of water, such as sprinklers. LED Canopy Lights are perfect for gas stations, awnings, entryways, and car ports.