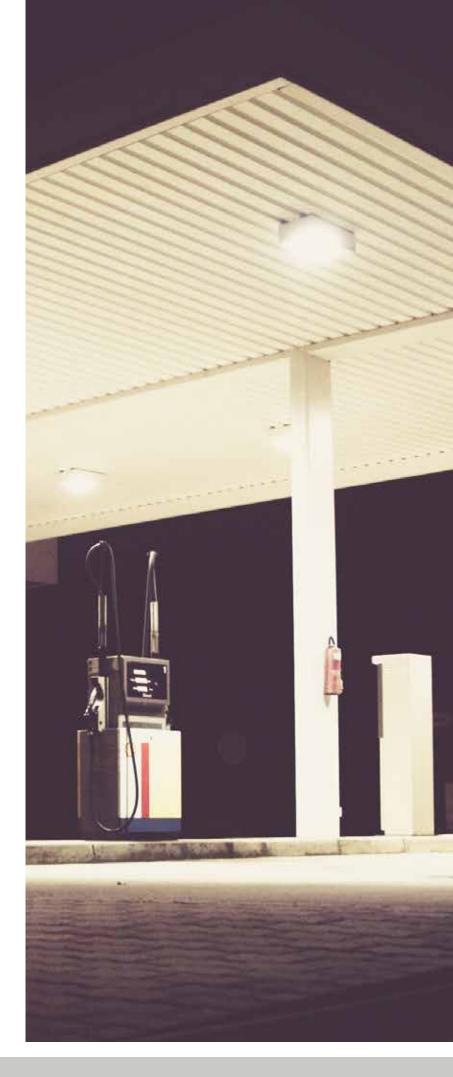

## Features

LED Canopy Lights are designed to easily retrofit old canopy light fixtures, needing only a four-inch hole and four screws. These lights are safe for outdoor use and protected from rain, snow, and weak jets of water, such as sprinklers. LED Canopy Lights are perfect for gas stations, awnings, entryways, and car ports.