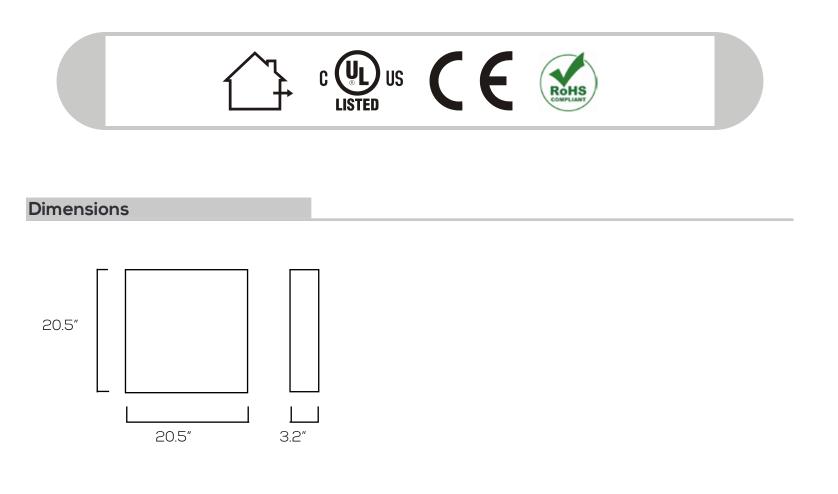

## **LED CANOPY LIGHT** SERIES

| Technical Specifications |                               |
|--------------------------|-------------------------------|
| Size:                    | 20.5" L x 20.5" W x 3.2" D    |
| Watts:                   | 180W                          |
| Lumen:                   | 23,000lm                      |
| CCT:                     | 4000K   4500K   5000K   5700K |
| Voltage:                 | AC100-277V                    |
| Dimmable:                | No                            |
| Beam Angle:              | 110°                          |
| CRI:                     | »80                           |
| PF:                      | ≥0.9                          |
| IP Rate:                 | IP65                          |