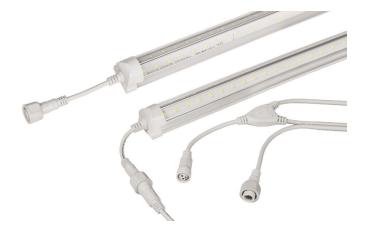

This revolutionary product adopts the latest technology, replacing traditional lights with energy efficient LEDs. These lights are suitable for broad applications including freezers or coolers.