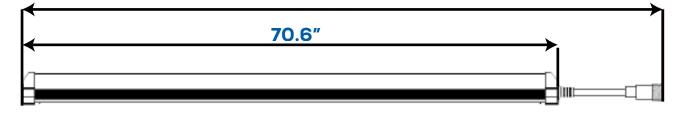

#### Dimensional Diagrams (in.)

## **Technical Specifications**

| Watts:          | 32W   40W                |
|-----------------|--------------------------|
| Size:           | Ø.5″X58.7″<br>Ø.5″X70.6″ |
| Lumen Output:   | 3900lm   4900lm          |
| CCT:            | Cool White   5000K       |
| Voltage:        | AC90-277V                |
| Beam Angle:     | 180°                     |
| Qualifications: | ETL   DLC   CE           |
| CRI:            | >80Ra                    |
| PF:             | 0.9                      |
| Lifespan:       | 50,000 hours             |