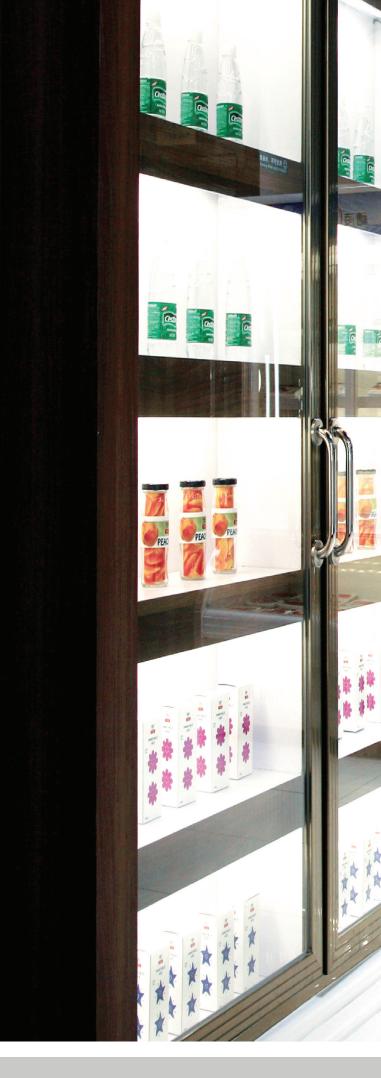

This revolutionary product adopts the latest technology, replacing traditional lights with energy efficient LEDs. These lights are suitable for broad applications including freezers or coolers.