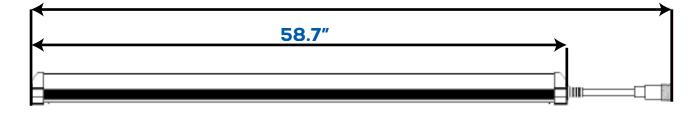

## **Technical Specifications**

| Watts:          | 32W   40W                |
|-----------------|--------------------------|
| Size:           | Ø.5″X58.7″<br>Ø.5″X70.6″ |
| Lumen Output:   | 3900lm   4900lm          |
| CCT:            | Cool White   5000K       |
| Voltage:        | AC90-277V                |
| Beam Angle:     | 180°                     |
| Qualifications: | ETL   DLC   CE           |
| CRI:            | >80Ra                    |
| PF:             | 0.9                      |
| Lifespan:       | 50,000 hours             |

#### Dimensional Diagrams (in.)