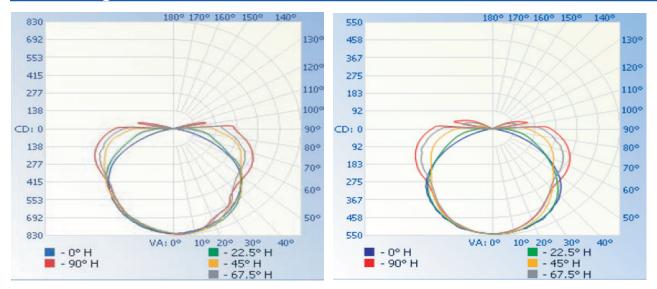

ical Specifications**

| Watts:          | 32W   40W                |
|-----------------|--------------------------|
| Size:           | Ø.5″X58.7″<br>Ø.5″X70.6″ |
| Lumen Output:   | 3900lm   4900lm          |
| CCT:            | Cool White   5000K       |
| Voltage:        | AC90-277V                |
| Beam Angle:     | 180°                     |
| Qualifications: | ETL   DLC   CE           |
| CRI:            | >80Ra                    |
| PF:             | 0.9                      |
| Lifespan:       | 50,000 hours             |





This revolutionary product adopts the latest technology, replacing traditional lights with energy efficient LEDs. These lights are suitable for broad applications including freezers or coolers.



#### Dimensional Diagrams (in.)





### Isolux Diagrams



#### **Model Numbers**

BB-CL5FT-3000-32 BB-CL5FT-4000-32 BB-CL5FT-5000-32 BB-CL6FT-3000-40 BB-CL6FT-4000-40 BB-CL6FT-5000-40