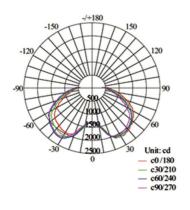

# **LED CORN LIGHT**

**SERIES** 

**CLSC** 100W | 120W | 150W



## **Technical Specifications**

100W | 120W | 150W Watts:

Size: See Reverse

Lumen Output: 10,000lm | 12,000lm | 15,000lm

CCT: Cool White | 5700K

AC85-300V Voltage:

360° Beam Angle:

Certifications: UL | CE

Base: E39 | E40

CRI: >70Ra

IP Rate: IP40

50,000 hours Lifespan:













#### **Features**

This revolutionary product adopts the latest technology, replacing traditional bulbs with energy efficient LEDs. These bulbs are suitable for broad applications and will reduce your energy bill.







## Dimensional Diagrams (in.)

CLSC-100W



CLSC-120W



CLSC-150W



### Isolux Diagrams







#### **Model Numbers**

BB-CLSC-30-6500

BB-CLSC-40-6500

BB-CLSC-60-6500

BB-CLSC-80-6500