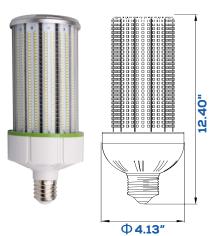

# **LED CORN LIGHT**

**SERIES** 

**CLSC** 100W | 120W | 150W



## **Technical Specifications**

100W | 120W | 150W Watts:

Size: See Reverse

Lumen Output: 10,000lm | 12,000lm | 15,000lm

CCT: Cool White | 5700K

AC85-300V Voltage:

360° Beam Angle:

Certifications: UL | CE

Base: E39 | E40

CRI: >70Ra

IP Rate: IP40

50,000 hours Lifespan:













#### **Features**

This revolutionary product adopts the latest technology, replacing traditional bulbs with energy efficient LEDs. These bulbs are suitable for broad applications and will reduce your energy bill.







## Dimensional Diagrams (in.)

CLSC-100W



CLSC-120W



CLSC-150W



### Isolux Diagrams







#### **Model Numbers**

BB-CLSC-30-6500

BB-CLSC-40-6500

BB-CLSC-60-6500

BB-CLSC-80-6500