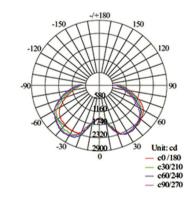

# **LED CORN LIGHT**

**SERIES** 

**CLSC** 100W | 120W | 150W



## **Technical Specifications**

100W | 120W | 150W Watts:

Size: See Reverse

Lumen Output: 10,000lm | 12,000lm | 15,000lm

CCT: Cool White | 5700K

AC85-300V Voltage:

360° Beam Angle:

Certifications: UL | CE

Base: E39 | E40

CRI: >70Ra

IP Rate: IP40

50,000 hours Lifespan:













#### **Features**

This revolutionary product adopts the latest technology, replacing traditional bulbs with energy efficient LEDs. These bulbs are suitable for broad applications and will reduce your energy bill.







## Dimensional Diagrams (in.)

CLSC-100W



CLSC-120W



CLSC-150W



### Isolux Diagrams







#### **Model Numbers**

BB-CLSC-30-6500

BB-CLSC-40-6500

BB-CLSC-60-6500

BB-CLSC-80-6500