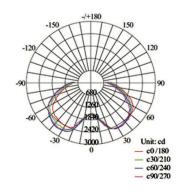

# **LED CORN LIGHT**

**SERIES** 

**CLSC** 100W | 120W | 150W



## **Technical Specifications**

100W | 120W | 150W Watts:

Size: See Reverse

Lumen Output: 10,000lm | 12,000lm | 15,000lm

CCT: Cool White | 5700K

AC85-300V Voltage:

360° Beam Angle:

Certifications: UL | CE

Base: E39 | E40

CRI: >70Ra

IP Rate: IP40

50,000 hours Lifespan:













#### **Features**

This revolutionary product adopts the latest technology, replacing traditional bulbs with energy efficient LEDs. These bulbs are suitable for broad applications and will reduce your energy bill.







## Dimensional Diagrams (in.)

CLSC-100W



CLSC-120W



CLSC-150W



### Isolux Diagrams







#### **Model Numbers**

BB-CLSC-30-6500

BB-CLSC-40-6500

BB-CLSC-60-6500

BB-CLSC-80-6500