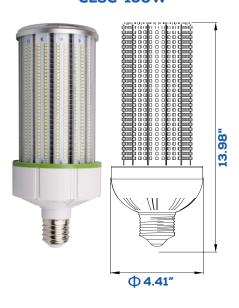

# **LED CORN LIGHT**

**SERIES** 

**CLSC** 100W | 120W | 150W



## **Technical Specifications**

100W | 120W | 150W Watts:

Size: See Reverse

Lumen Output: 10,000lm | 12,000lm | 15,000lm

CCT: Cool White | 5700K

AC85-300V Voltage:

360° Beam Angle:

Certifications: UL | CE

Base: E39 | E40

CRI: >70Ra

IP Rate: IP40

50,000 hours Lifespan:













#### **Features**

This revolutionary product adopts the latest technology, replacing traditional bulbs with energy efficient LEDs. These bulbs are suitable for broad applications and will reduce your energy bill.







## Dimensional Diagrams (in.)

CLSC-100W



CLSC-120W



CLSC-150W



### Isolux Diagrams







#### **Model Numbers**

BB-CLSC-30-6500

BB-CLSC-40-6500

BB-CLSC-60-6500

BB-CLSC-80-6500