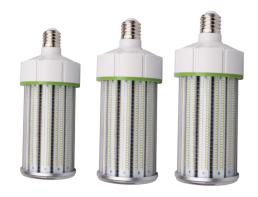

# **LED CORN LIGHT**

**SERIES** 

**CLSC** 100W | 120W | 150W

## **Technical Specifications**

100W | 120W | 150W Watts:

Size: See Reverse

Lumen Output: 10,000lm | 12,000lm | 15,000lm

CCT: Cool White | 5700K

AC85-300V Voltage:

360° Beam Angle:

Certifications: UL | CE

Base: E39 | E40

CRI: >70Ra

IP Rate: IP40

50,000 hours Lifespan: