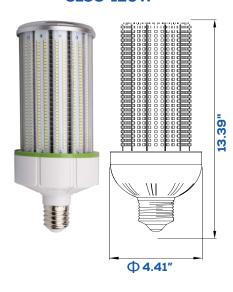

# **LED CORN LIGHT**

**SERIES** 

**CLSC** 100W | 120W | 150W



## **Technical Specifications**

100W | 120W | 150W Watts:

Size: See Reverse

Lumen Output: 10,000lm | 12,000lm | 15,000lm

CCT: Cool White | 5700K

AC85-300V Voltage:

360° Beam Angle:

Certifications: UL | CE

Base: E39 | E40

CRI: >70Ra

IP Rate: IP40

50,000 hours Lifespan:













#### **Features**

This revolutionary product adopts the latest technology, replacing traditional bulbs with energy efficient LEDs. These bulbs are suitable for broad applications and will reduce your energy bill.







## Dimensional Diagrams (in.)

CLSC-100W



CLSC-120W



CLSC-150W



### Isolux Diagrams







#### **Model Numbers**

BB-CLSC-30-6500

BB-CLSC-40-6500

BB-CLSC-60-6500

BB-CLSC-80-6500