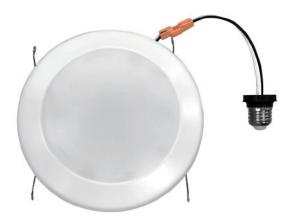

# **LED DISK LIGHT**

**SERIES** 

DISC 15W

## **Technical Specifications**

Watts: 15W

Size: See Reverse

Lumen Output: 1100lm

Warm White | 3000K CCT: Natural White | 4000K

Cool White | 5000K

Voltage: 120Vac, 60Hz

Qualifications: ETL | cETL | ES-2.0

#### **Features**

This revolutionary product adopts the latest technology, replacing traditional lights with energy-efficient LEDs. These lights are suitable for broad applications and will reduce energy bills to provide significant energy savings.