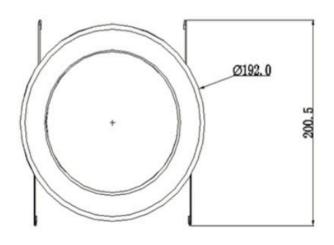

# **LED DISK LIGHT**

**SERIES** 

DISC 15W



## **Technical Specifications**

Watts: 15W

Size: See Reverse

Lumen Output: 1100lm

Warm White | 3000K CCT: Natural White | 4000K

Cool White | 5000K

Voltage: 120Vac, 60Hz

Qualifications: ETL | cETL | ES-2.0

CRI: >80Ra

IP Rate: IP20

Lifespan: 50,000 hours

Options: Dimmable, Triac













#### **Features**

This revolutionary product adopts the latest technology, replacing traditional lights with energy-efficient LEDs. These lights are suitable for broad applications and will reduce energy bills to provide significant energy savings.



### Dimensional Diagrams (in.)





### **Model Numbers**

BB-DISC-3000-15

BB-DISC-4000-15

BB-DISC-4000-15