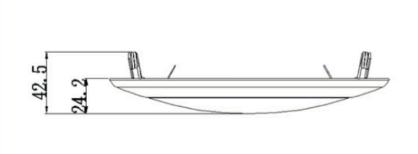

# **LED DISK LIGHT**

**SERIES** 

DISC 15W



## **Technical Specifications**

Watts: 15W

Size: See Reverse

Lumen Output: 1100lm

Warm White | 3000K CCT: Natural White | 4000K

Cool White | 5000K

Voltage: 120Vac, 60Hz

Qualifications: ETL | cETL | ES-2.0

CRI: >80Ra

IP Rate: IP20

Lifespan: 50,000 hours

Options: Dimmable, Triac













#### **Features**

This revolutionary product adopts the latest technology, replacing traditional lights with energy-efficient LEDs. These lights are suitable for broad applications and will reduce energy bills to provide significant energy savings.



### Dimensional Diagrams (in.)





### **Model Numbers**

BB-DISC-3000-15

BB-DISC-4000-15

BB-DISC-4000-15