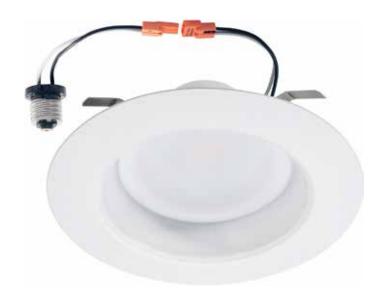

## **Technical Specifications**

Size: 7.3" L x 2.5" D

Watts: 12W

Lumen: 1000lm

CCT: 2700K | 3000K | 4000K | 5000K

Voltage: 120VAC

Dimmable: Yes

Beam Angle: 104°

CRI: >90

PF: >0.95

IP Rate: IP42

Housing Color: White

Lifespan: 50,000 hours

#### **Dimensions**

Step 1: Twist adaptor into socket.

Step 2: Insert male connector into female connector.

Step 3: Insert LED trim.