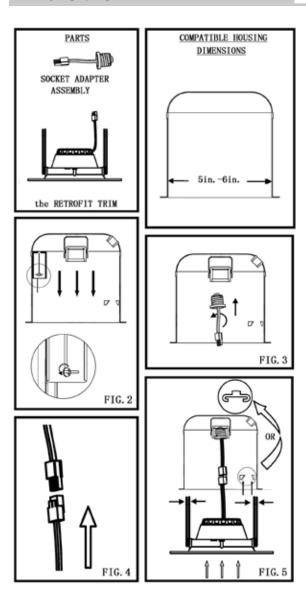

#### **Dimensions**

Step 1: Twist adaptor into socket.

Step 2: Insert male connector into female connector.

Step 3: Insert LED trim.