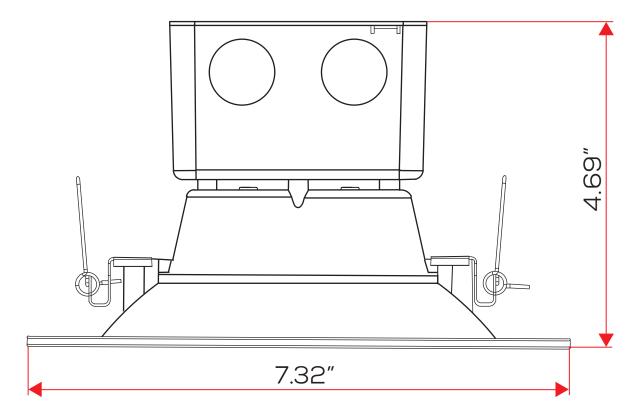

## **Technical Specifications**

Size: 7.3" L x 7.3" W x 4.7" H

Watts: 15W

Lumen: 1000-1100lm

CCT: 2700K | 3000K | 4000K | 5000k

Voltage: 110-277V AC

Dimmable: Yes

PF: 0.9

#### **Dimensions**