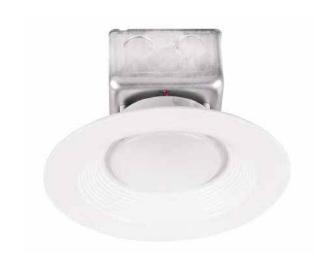

## **Technical Specifications**

Size: 7.3" L x 7.3" W x 4.7" H

Watts: 15W

Lumen: 1000-1100lm

CCT: 2700K | 3000K | 4000K | 5000k

Voltage: 110-277V AC

Dimmable: Yes

PF: 0.9

IP Rate: IP43

Materials: Aluminum, Acrylic

Housing Color: White

Lifespan: 50,000 hours

#### **Features**

LED Down Lights with Junction Boxes are safe for outdoor use and protected from rain, snow, and weak jets of water, such as sprinklers. Installation requires access above the ceiling to protect the junction box. LED Down Lights are perfect for homes, hotels, and offices.