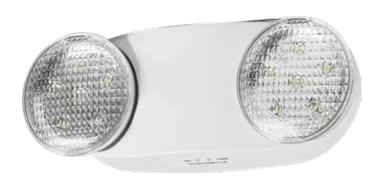

# LED EMERGENCY LIGHT SERIES

## **Technical Specifications**

Size: 10.3" L x 2.3" W x 4.1" H

Watts: 2.5W

Lumen: 182lm

Backup Time: ≥90 minutes

Voltage: 120-277VAC (60Hz)

Dimmable: No

Mounting: Wall

IP Rate: IP20

Materials: Thermoplastic ABS

Housing Color: White

Lifespan: 50,000 hours

#### **Features**

This revolutionary product adopts the latest technology, replacing traditional bulbs with energy efficient LEDs. These are widely used in the lighting of homes, hotels, offices and other commercial spaces. These fixtures are suitable for a variety of emergency applications and will provide significant energy savings.