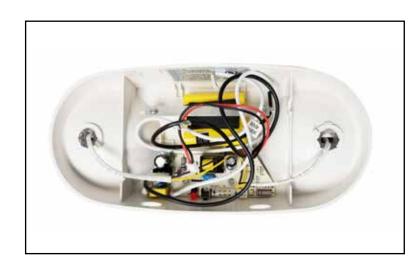

#### **Features**

This revolutionary product adopts the latest technology, replacing traditional bulbs with energy efficient LEDs. These are widely used in the lighting of homes, hotels, offices and other commercial spaces. These fixtures are suitable for a variety of emergency applications and will provide significant energy savings.