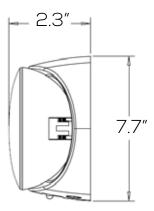

### **Dimensions**

## **Technical Specifications**

Size: 10.3" L x 2.3" W x 4.1" H

Watts: 2.5W

Lumen: 182lm

Backup Time: ≥90 minutes

Voltage: 120-277VAC (60Hz)

Dimmable: No

Mounting: Wall