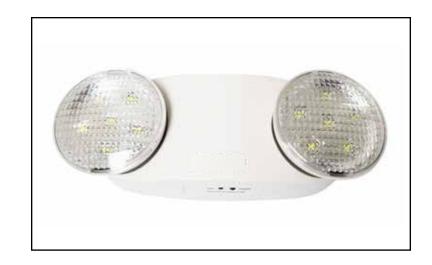

# LED EMERGENCY LIGHT SERIES

## **Technical Specifications**

Size: 10.3" L x 2.3" W x 4.1" H

Watts: 2.5W

Lumen: 182lm

Backup Time: ≥90 minutes

Voltage: 120-277VAC (60Hz)

Dimmable: No

Mounting: Wall

IP Rate: IP20

Materials: Thermoplastic ABS

Housing Color: White

Lifespan: 50,000 hours

#### **Features**

This revolutionary product adopts the latest technology, replacing traditional bulbs with energy efficient LEDs. These are widely used in the lighting of homes, hotels, offices and other commercial spaces. These fixtures are suitable for a variety of emergency applications and will provide significant energy savings.