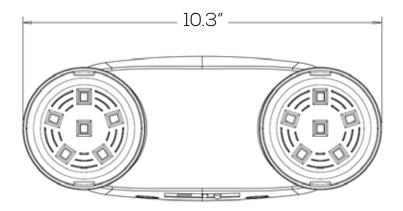

### **Dimensions**

## **Technical Specifications**

Size: 10.3" L x 2.3" W x 4.1" H

Watts: 2.5W

Lumen: 182lm

Backup Time: ≥90 minutes

Voltage: 120-277VAC (60Hz)

Dimmable: No

Mounting: Wall