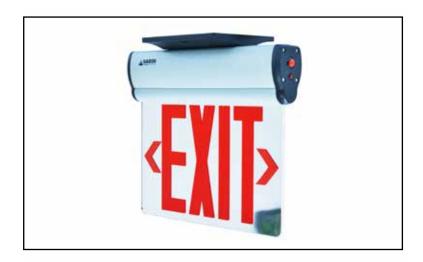

# **Technical Specifications**

Size: 12.2" L x 4.3" W x 10.1" H

Watts: 2W

Voltage: 120/277VAC (60Hz)

Dimmable: No

IP Rate: IP20

Materials: Thermoplastic ABS, Aluminum

Housing Color: White

Letter Color: Red, Green

Lifespan: 50,000 hours

Backup Time: ≥90 minutes

Mounting: Wall, Side, Ceiling

Finish: Mirrored

#### **Features**

This sign has a mirrored finish in order to show letters on both sides. It can be mounted on the wall or ceiling. These are widely used to indicate emergency exits in commercial spaces.