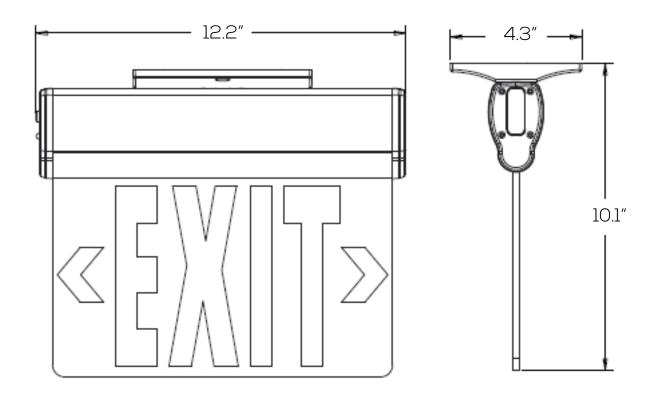

# **Technical Specifications**

Size: 12.2" L x 4.3" W x 10.1" H

Watts: 2W

Voltage: 120/277VAC (60Hz)

Dimmable: No

IP Rate: IP20

Materials: Thermoplastic ABS, Aluminum

Housing Color: White

### **Dimensions**