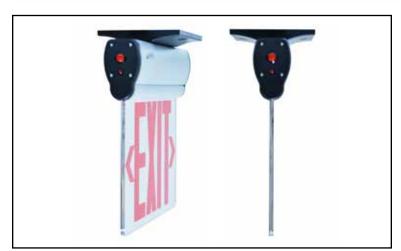

# **Technical Specifications**

Size: 12.2" L x 4.3" W x 10.1" H

Watts: 2W

Voltage: 120/277VAC (60Hz)

Dimmable: No

IP Rate: IP20

Materials: Thermoplastic ABS, Aluminum

Housing Color: White

Letter Color: Red, Green

Lifespan: 50,000 hours

Backup Time: ≥90 minutes

Mounting: Wall, Side, Ceiling

Finish: Mirrored

#### **Features**

This sign has a mirrored finish in order to show letters on both sides. It can be mounted on the wall or ceiling. These are widely used to indicate emergency exits in commercial spaces.