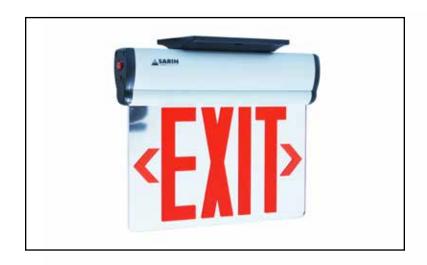

# **Technical Specifications**

Size: 12.2" L x 4.3" W x 10.1" H

Watts: 2W

Voltage: 120/277VAC (60Hz)

Dimmable: No

IP Rate: IP20

Materials: Thermoplastic ABS, Aluminum

Housing Color: White

Letter Color: Red, Green

Lifespan: 50,000 hours

Backup Time: ≥90 minutes

Mounting: Wall, Side, Ceiling

Finish: Mirrored

#### **Features**

This sign has a mirrored finish in order to show letters on both sides. It can be mounted on the wall or ceiling. These are widely used to indicate emergency exits in commercial spaces.