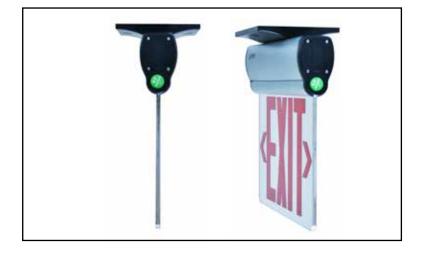

#### **Features**

This sign has a mirrored finish in order to show letters on both sides. It can be mounted on the wall or ceiling. These are widely used to indicate emergency exits in commercial spaces.

## **Model Numbers**

BB-EX7008RD-R

BB-EX7008RD-G