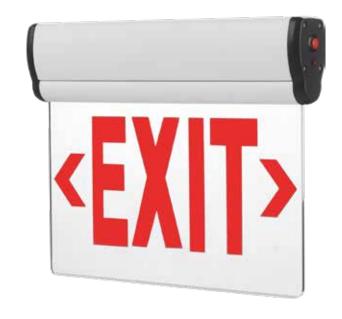

# **Technical Specifications**

Size: 12.2" L x 4.3" W x 10.1" H

Watts: 2W

Voltage: 120/277VAC (60Hz)

Dimmable: No

IP Rate: IP20

Materials: Thermoplastic ABS, Aluminum

Housing Color: White

Letter Color: Red, Green

Lifespan: 50,000 hours

Backup Time: ≥90 minutes

Mounting: Wall, Side, Ceiling

Finish: Mirrored

#### **Features**

This sign has a mirrored finish in order to show letters on both sides. It can be mounted on the wall or ceiling. These are widely used to indicate emergency exits in commercial spaces.