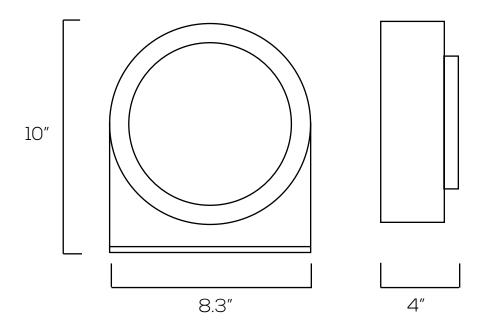

## **Technical Specifications**

Size: 8.3" L x 10" W x 4" D

Watts: 36W | 60W

Lumen: 2880lm | 4800lm

CCT: RGB

Voltage: AC100-277V

Dimmable: Yes

Beam Angle: 30° | 90°

#### **Dimensions**