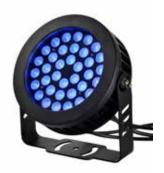

## **Technical Specifications**

Size: 8.3" L x 10" W x 4" D

Watts: 36W | 60W

Lumen: 2880lm | 4800lm

CCT: RGB

Voltage: AC100-277V

Dimmable: Yes

Beam Angle: 30° | 90°

### **Features**

LED RGB Flood Lights are safe for outdoor use and protected from rain, snow, and weak jets of water, such as sprinklers. LED Flood Lights are perfect for trees, libraries, parks, billboards, and architecture sites. Each LED chip is full RGB so no matter what color you choose you get maximum output. If you want your business to stand out like a beacon, install a couple of these.