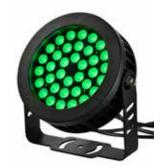

## **Technical Specifications**

Size: 8.3" L x 10" W x 4" D

Watts: 36W | 60W

Lumen: 2880lm | 4800lm

CCT: RGB

Voltage: AC100-277V

Dimmable: Yes

Beam Angle: 30° | 90°

### **Features**

LED RGB Flood Lights are safe for outdoor use and protected from rain, snow, and weak jets of water, such as sprinklers. LED Flood Lights are perfect for trees, libraries, parks, billboards, and architecture sites. Each LED chip is full RGB so no matter what color you choose you get maximum output. If you want your business to stand out like a beacon, install a couple of these.