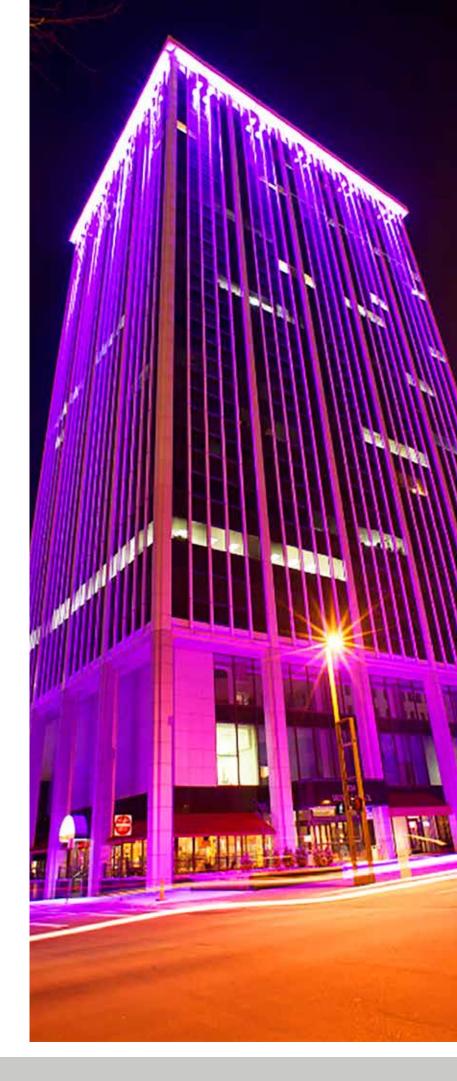

### **Features**

LED RGB Flood Lights are safe for outdoor use and protected from rain, snow, and weak jets of water, such as sprinklers. LED Flood Lights are perfect for trees, libraries, parks, billboards, and architecture sites. Each LED chip is full RGB so no matter what color you choose you get maximum output. If you want your business to stand out like a beacon, install a couple of these.