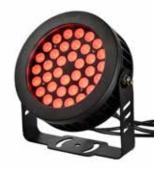

## **Technical Specifications**

Size: 8.3" L x 10" W x 4" D

Watts: 36W | 60W

Lumen: 2880lm | 4800lm

CCT: RGB

Voltage: AC100-277V

Dimmable: Yes

Beam Angle: 30° | 90°

### **Features**

LED RGB Flood Lights are safe for outdoor use and protected from rain, snow, and weak jets of water, such as sprinklers. LED Flood Lights are perfect for trees, libraries, parks, billboards, and architecture sites. Each LED chip is full RGB so no matter what color you choose you get maximum output. If you want your business to stand out like a beacon, install a couple of these.