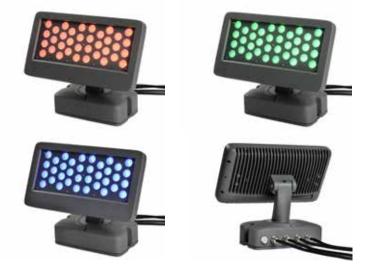

## Features

LED RGB Flood Lights are safe for outdoor use and protected from rain, snow, and weak jets of water, such as sprinklers. LED Flood Lights are perfect for trees, libraries, parks, billboards, and architecture sites. Each LED chip is full RGB so no matter what color you choose you get maximum output. If you want your business to stand out like a beacon, install a couple of these.

## **Model Numbers**

BB-FL05-RGB-60-30D BB-FL05-RGB-60-90D

BulbBasics.com