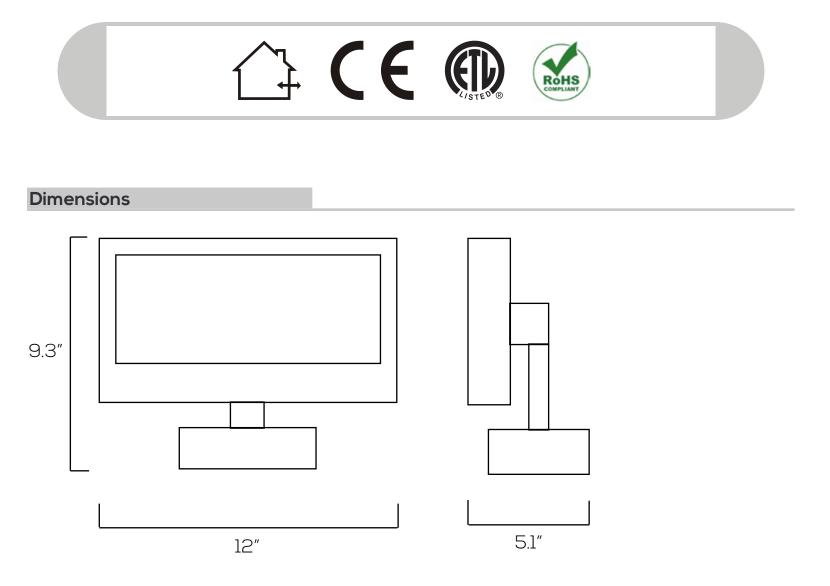

## **LED WALL LIGHT** SERIES

| <b>Technical Specifications</b> |                         |
|---------------------------------|-------------------------|
| Size:                           | 12" L x 9.3" W x 5.1" D |
| Watts:                          | 60W                     |
| Lumen:                          | 4800lm                  |
| CCT:                            | RGB                     |
| Voltage:                        | AC100-277V              |
| Dimmable:                       | Yes                     |
| Beam Angle:                     | 30°   90°               |
| PF:                             | ≥0.9                    |
| IP Rate:                        | IP65                    |
| Materials:                      | Aluminum, Glass         |
| Housing Color:                  | Gray, Clear             |
| Lifespan:                       | 30,000 hours            |