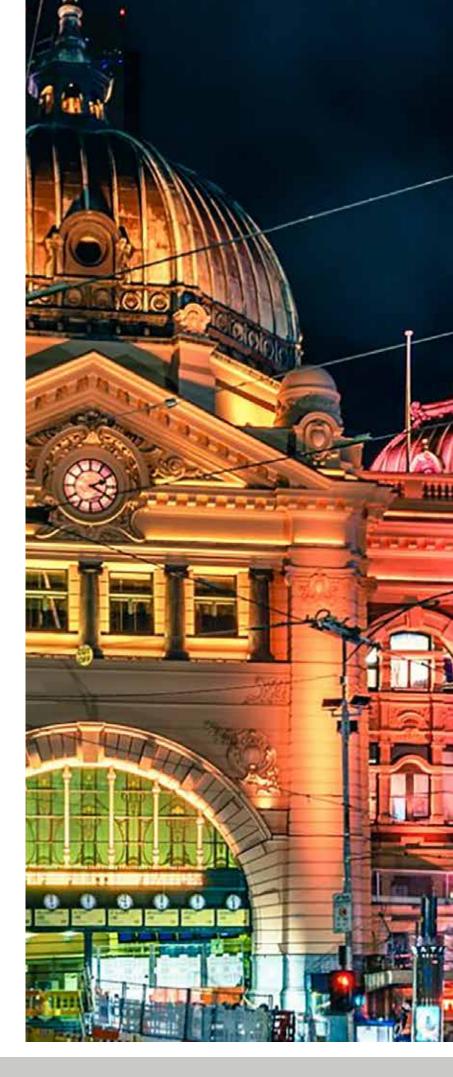

## Features

LED RGB Flood Lights are safe for outdoor use and protected from rain, snow, and weak jets of water, such as sprinklers. LED Flood Lights are perfect for trees, libraries, parks, billboards, and architecture sites. Each LED chip is full RGB so no matter what color you choose you get maximum output. If you want your business to stand out like a beacon, install a couple of these.