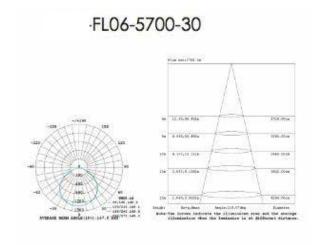

# LED FLOOD LIGHT

## **SERIES**





### **Technical Specifications**

Size: 30W: 5" L x 6.6" W x 1.7" D 50W: 6" L x 8.5" W x 2.2" D

Watts: 30W | 50W

Lumen: 3,860lm | 7,080lm

CCT: 4000K | 5000K | 5700K

Voltage: AC100-240/100-277V (50/60Hz)

Dimmable: No Beam Angle: 150°

CRI: ≥70

PF: >0.9

IP Rate: IP65

Materials: Aluminum, PC

Housing Color: Bronze, Clear

Lifespan: 50,000 hours













#### **Features**

LED Flood Lights are commonly used to replace HPS flood lights and metal halides and can provide an energy savings of up to 70%. These flood lights are safe for outdoor use and protected from rain, snow, and weak jets of water, such as sprinklers. LED Flood Lights are perfect for libraries, parks, billboards, and architecture sites.









#### **Isolux Diagrams**