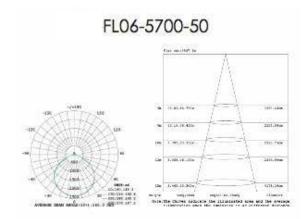

# LED FLOOD LIGHT

## **SERIES**





### **Technical Specifications**

Size: 30W: 5" L x 6.6" W x 1.7" D 50W: 6" L x 8.5" W x 2.2" D

Watts: 30W | 50W

Lumen: 3,860lm | 7,080lm

CCT: 4000K | 5000K | 5700K

Voltage: AC100-240/100-277V (50/60Hz)

Dimmable: No Beam Angle: 150°

CRI: ≥70

PF: >0.9

IP Rate: IP65

Materials: Aluminum, PC

Housing Color: Bronze, Clear

Lifespan: 50,000 hours













#### **Features**

LED Flood Lights are commonly used to replace HPS flood lights and metal halides and can provide an energy savings of up to 70%. These flood lights are safe for outdoor use and protected from rain, snow, and weak jets of water, such as sprinklers. LED Flood Lights are perfect for libraries, parks, billboards, and architecture sites.









#### **Isolux Diagrams**