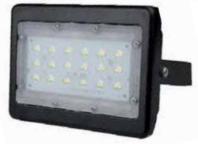

### **Technical Specifications**

Size: 30W: 5" L x 6.6" W x 1.7" D 50W: 6" L x 8.5" W x 2.2" D

Watts: 30W | 50W

Lumen: 3,860lm | 7,080lm

CCT: 4000K | 5000K | 5700K

Voltage: AC100-240/100-277V (50/60Hz)

Dimmable: No Beam Angle: 150°

CRI: ≥70

PF: >0.9

IP Rate: IP65

Materials: Aluminum, PC

Housing Color: Bronze, Clear

Lifespan: 50,000 hours

#### **Features**

LED Flood Lights are commonly used to replace HPS flood lights and metal halides and can provide an energy savings of up to 70%. These flood lights are safe for outdoor use and protected from rain, snow, and weak jets of water, such as sprinklers. LED Flood Lights are perfect for libraries, parks, billboards, and architecture sites.