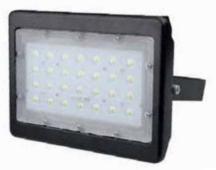

### **Technical Specifications**

Size: 30W: 5" L x 6.6" W x 1.7" D 50W: 6" L x 8.5" W x 2.2" D

Watts: 30W | 50W

Lumen: 3,860lm | 7,080lm

CCT: 4000K | 5000K | 5700K

Voltage: AC100-240/100-277V (50/60Hz)

Dimmable: No Beam Angle: 150°

CRI: ≥70

PF: >0.9

IP Rate: IP65

Materials: Aluminum, PC

Housing Color: Bronze, Clear

Lifespan: 50,000 hours

#### **Features**

LED Flood Lights are commonly used to replace HPS flood lights and metal halides and can provide an energy savings of up to 70%. These flood lights are safe for outdoor use and protected from rain, snow, and weak jets of water, such as sprinklers. LED Flood Lights are perfect for libraries, parks, billboards, and architecture sites.