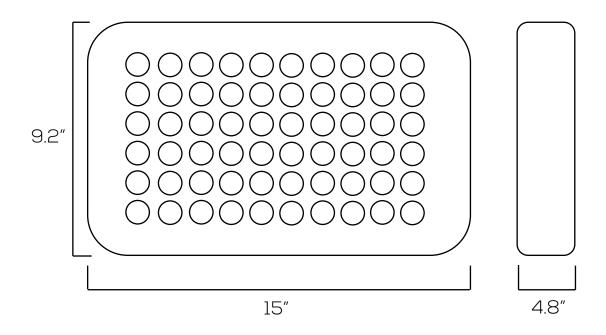

## **Technical Specifications**

Size: 15" L x 9.2" W x 4.8" D

Watts: 100W

Lumen: 8000lm

CCT: RGB

Voltage: AC100-277V

Dimmable: Yes

Beam Angle: 30° | 90°

#### **Dimensions**