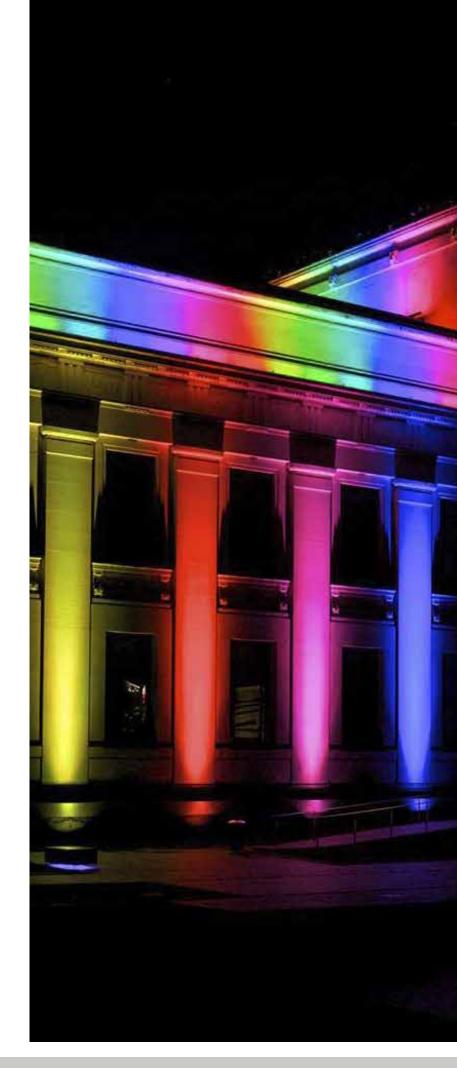

#### **Features**

LED RGB Flood Lights are safe for outdoor use and protected from rain, snow, and weak jets of water, such as sprinklers. LED Flood Lights are perfect for trees, libraries, parks, billboards, and architecture sites. Each LED chip is full RGB so no matter what color you choose you get maximum output. If you want your business to stand out like a beacon, install a couple of these.