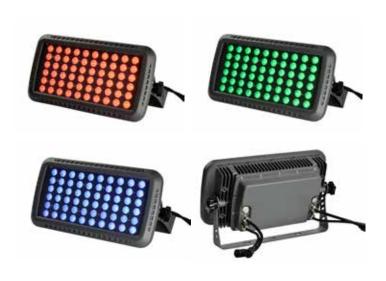

# LED RGB FLOOD LIGHT SERIES

## **Technical Specifications**

Size: 15" L x 9.2" W x 4.8" D

Watts: 100W

Lumen: 8000lm

CCT: RGB

Voltage: AC100-277V

Dimmable: Yes

Beam Angle: 30° | 90°

#### **Features**

LED RGB Flood Lights are safe for outdoor use and protected from rain, snow, and weak jets of water, such as sprinklers. LED Flood Lights are perfect for trees, libraries, parks, billboards, and architecture sites. Each LED chip is full RGB so no matter what color you choose you get maximum output. If you want your business to stand out like a beacon, install a couple of these.