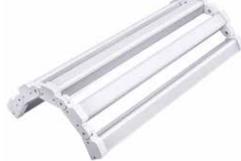

# LED FLEXIBLE HIGH BAY LIGHT

**SERIES** 

## **Technical Specifications**

Size: See Reverse

Watts: 75W | 150W | 210W

Lumen: 9,000lm | 18,000lm | 25,200lm

CCT: 5000K

Voltage: AC100-240V

Dimmable: No

Beam Angle: 90-270°

CRI: >82

PF: >0.92

IP Rate: IP40

Materials: Aluminum, PC

Housing Color: White, Silver, Frosted

Lifespan: 50,000 hours

#### **Features**

LED Flexible High Bay Lights are intended only for indoor use. These lights can be shaped in various ways to better fit into smaller spaces and give you complete control over the beam angle. LED Flexible High Bays are perfect for warehouses, factories, workshops, and supermarkets.