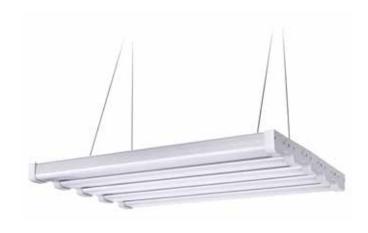

# LED FLEXIBLE HIGH BAY LIGHT

**SERIES** 

#### **Features**

LED Flexible High Bay Lights are intended only for indoor use. These lights can be shaped in various ways to better fit into smaller spaces and give you complete control over the beam angle. LED Flexible High Bays are perfect for warehouses, factories, workshops, and supermarkets.