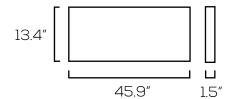

# LED FLEXIBLE HIGH BAY LIGHT

**SERIES** 



## **Technical Specifications**

Size: See Reverse

Watts: 75W | 150W | 210W

Lumen: 9,000lm | 18,000lm | 25,200lm

CCT: 5000K

Voltage: AC100-240V

Dimmable: No

Beam Angle: 90-270°

CRI: >82

PF: >0.92

IP Rate: IP40

Materials: Aluminum, PC

Housing Color: White, Silver, Frosted

Lifespan: 50,000 hours













#### **Features**

LED Flexible High Bay Lights are intended only for indoor use. These lights can be shaped in various ways to better fit into smaller spaces and give you complete control over the beam angle. LED Flexible High Bays are perfect for warehouses, factories, workshops, and supermarkets.



#### **Dimensions**







BB-DML-5000-75



BB-DML-5000-150



### BB-DML-5000-210



#### **Model Numbers**

BB-DML-5000-75

BB-DML-5000-210

BB-DML-5000-150