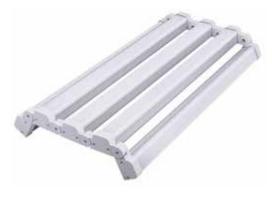

# LED FLEXIBLE HIGH BAY LIGHT

**SERIES** 

#### **Features**

LED Flexible High Bay Lights are intended only for indoor use. These lights can be shaped in various ways to better fit into smaller spaces and give you complete control over the beam angle. LED Flexible High Bays are perfect for warehouses, factories, workshops, and supermarkets.