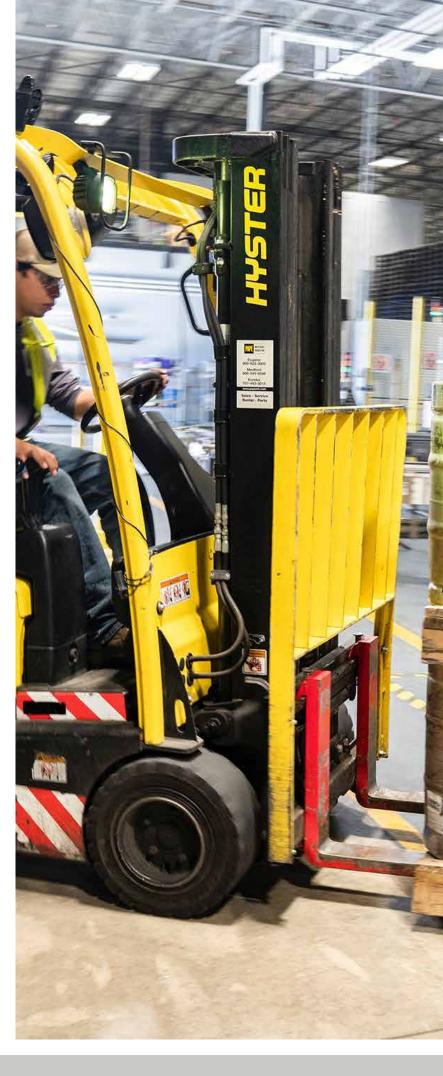

#### **Features**

LED Flexible High Bay Lights are intended only for indoor use. These lights can be shaped in various ways to better fit into smaller spaces and give you complete control over the beam angle. LED Flexible High Bays are perfect for warehouses, factories, workshops, and supermarkets.