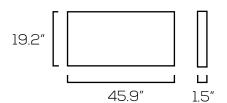

# LED FLEXIBLE HIGH BAY LIGHT

**SERIES** 



## **Technical Specifications**

Size: See Reverse

Watts: 75W | 150W | 210W

Lumen: 9,000lm | 18,000lm | 25,200lm

CCT: 5000K

Voltage: AC100-240V

Dimmable: No

Beam Angle: 90-270°

CRI: >82

PF: >0.92

IP Rate: IP40

Materials: Aluminum, PC

Housing Color: White, Silver, Frosted

Lifespan: 50,000 hours













#### **Features**

LED Flexible High Bay Lights are intended only for indoor use. These lights can be shaped in various ways to better fit into smaller spaces and give you complete control over the beam angle. LED Flexible High Bays are perfect for warehouses, factories, workshops, and supermarkets.



#### **Dimensions**







BB-DML-5000-75



BB-DML-5000-150



### BB-DML-5000-210



#### **Model Numbers**

BB-DML-5000-75

BB-DML-5000-210

BB-DML-5000-150