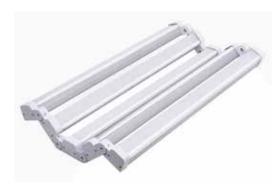

# LED FLEXIBLE HIGH BAY LIGHT

**SERIES** 

## **Technical Specifications**

Size: See Reverse

Watts: 75W | 150W | 210W

Lumen: 9,000lm | 18,000lm | 25,200lm

CCT: 5000K

Voltage: AC100-240V

Dimmable: No

Beam Angle: 90-270°

CRI: >82

PF: >0.92

IP Rate: IP40

Materials: Aluminum, PC

Housing Color: White, Silver, Frosted

Lifespan: 50,000 hours

#### **Features**

LED Flexible High Bay Lights are intended only for indoor use. These lights can be shaped in various ways to better fit into smaller spaces and give you complete control over the beam angle. LED Flexible High Bays are perfect for warehouses, factories, workshops, and supermarkets.