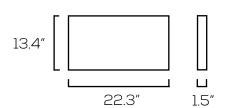

# LED FLEXIBLE HIGH BAY LIGHT

**SERIES** 



## **Technical Specifications**

Size: See Reverse

Watts: 75W | 150W | 210W

Lumen: 9,000lm | 18,000lm | 25,200lm

CCT: 5000K

Voltage: AC100-240V

Dimmable: No

Beam Angle: 90-270°

CRI: >82

PF: >0.92

IP Rate: IP40

Materials: Aluminum, PC

Housing Color: White, Silver, Frosted

Lifespan: 50,000 hours













#### **Features**

LED Flexible High Bay Lights are intended only for indoor use. These lights can be shaped in various ways to better fit into smaller spaces and give you complete control over the beam angle. LED Flexible High Bays are perfect for warehouses, factories, workshops, and supermarkets.



#### **Dimensions**







BB-DML-5000-75



BB-DML-5000-150



### BB-DML-5000-210



#### **Model Numbers**

BB-DML-5000-75

BB-DML-5000-210

BB-DML-5000-150