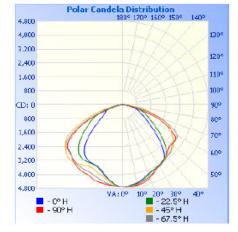

|

Lumen Output: 11,000 lm | 16,400lm | 24,000lm

AC100-277V

32.5000

CCT: Cool White | 5700K

Voltage: (210V/480V Available)

Beam Angle: 120°

Qualifications: DLC | CE | cUL | RoHS

CRI: >75Ra

PF: 0.9

IP Rate: **IP65** 

50,000 hours Lifespan:













#### **Features**

This product adopts the latest LED technology with high lumen efficiency combined with a IP65 rating and durable design. LED flood lights provide a great replacement for traditional metal halides and HPS flood lights providing up to 70% energy savings. LED flood lights provide excellent light distribution which increase the safety and beauty of outdoor areas. These lights are suitable for a variety of applications and have a long-life span of 50,000 hours.



### Dimensional Diagrams (in.)



### Isolux Diagrams







#### **Model Numbers**

BB-FLT-5700-30

BB-FLT-5700-50

BB-FLT-5700-80

BB-FLT-5700-100

BB-FLT-5700-150

BB-FLT-5700-220

BB-FLT-5700-300