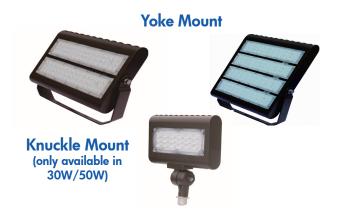

### FLT

30W | 50W | 80W | 100W 150W | 220W | 300W

## **Technical Specifications**

30W | 50W | 80W Watts: 100W 220W | 300W

Size: See Reverse

3000lm | 4900lm | 8600lm |

Lumen Output: 11,000 lm | 16,400lm | 24,000lm

AC100-277V

32.5000

CCT: Cool White | 5700K

Voltage: (210V/480V Available)

Beam Angle: 120°

Qualifications: DLC | CE | cUL | RoHS

CRI: >75Ra

PF: 0.9

IP Rate: **IP65** 

50,000 hours Lifespan: