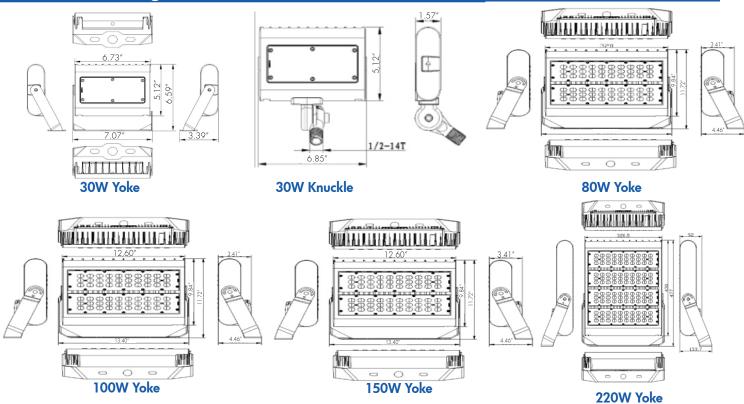

00lm | 4900lm | 8600lm |

Lumen Output: 11,000 lm | 16,400lm | 24,000lm

AC100-277V

32.5000

CCT: Cool White | 5700K

Voltage: (210V/480V Available)

Beam Angle: 120°

Qualifications: DLC | CE | cUL | RoHS

CRI: >75Ra

PF: 0.9

IP Rate: **IP65** 

50,000 hours Lifespan:













#### **Features**

This product adopts the latest LED technology with high lumen efficiency combined with a IP65 rating and durable design. LED flood lights provide a great replacement for traditional metal halides and HPS flood lights providing up to 70% energy savings. LED flood lights provide excellent light distribution which increase the safety and beauty of outdoor areas. These lights are suitable for a variety of applications and have a long-life span of 50,000 hours.



### Dimensional Diagrams (in.)



### Isolux Diagrams







#### **Model Numbers**

BB-FLT-5700-30

BB-FLT-5700-50

BB-FLT-5700-80

BB-FLT-5700-100

BB-FLT-5700-150

BB-FLT-5700-220

BB-FLT-5700-300