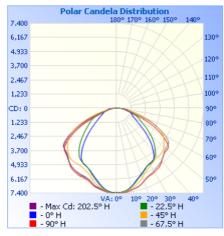

Lumen Output: 11,000 lm | 16,400lm | 24,000lm

AC100-277V

32.5000

CCT: Cool White | 5700K

Voltage: (210V/480V Available)

Beam Angle: 120°

Qualifications: DLC | CE | cUL | RoHS

CRI: >75Ra

PF: 0.9

IP Rate: **IP65** 

50,000 hours Lifespan:













#### **Features**

This product adopts the latest LED technology with high lumen efficiency combined with a IP65 rating and durable design. LED flood lights provide a great replacement for traditional metal halides and HPS flood lights providing up to 70% energy savings. LED flood lights provide excellent light distribution which increase the safety and beauty of outdoor areas. These lights are suitable for a variety of applications and have a long-life span of 50,000 hours.



### Dimensional Diagrams (in.)



### Isolux Diagrams







#### **Model Numbers**

BB-FLT-5700-30

BB-FLT-5700-50

BB-FLT-5700-80

BB-FLT-5700-100

BB-FLT-5700-150

BB-FLT-5700-220

BB-FLT-5700-300