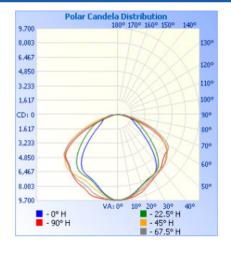

umen Output: 11,000 lm | 16,400lm | 24,000lm

AC100-277V

32.5000

CCT: Cool White | 5700K

Voltage: (210V/480V Available)

Beam Angle: 120°

Qualifications: DLC | CE | cUL | RoHS

CRI: >75Ra

PF: 0.9

IP Rate: **IP65** 

50,000 hours Lifespan:













#### **Features**

This product adopts the latest LED technology with high lumen efficiency combined with a IP65 rating and durable design. LED flood lights provide a great replacement for traditional metal halides and HPS flood lights providing up to 70% energy savings. LED flood lights provide excellent light distribution which increase the safety and beauty of outdoor areas. These lights are suitable for a variety of applications and have a long-life span of 50,000 hours.



### Dimensional Diagrams (in.)



### Isolux Diagrams







#### **Model Numbers**

BB-FLT-5700-30

BB-FLT-5700-50

BB-FLT-5700-80

BB-FLT-5700-100

BB-FLT-5700-150

BB-FLT-5700-220

BB-FLT-5700-300