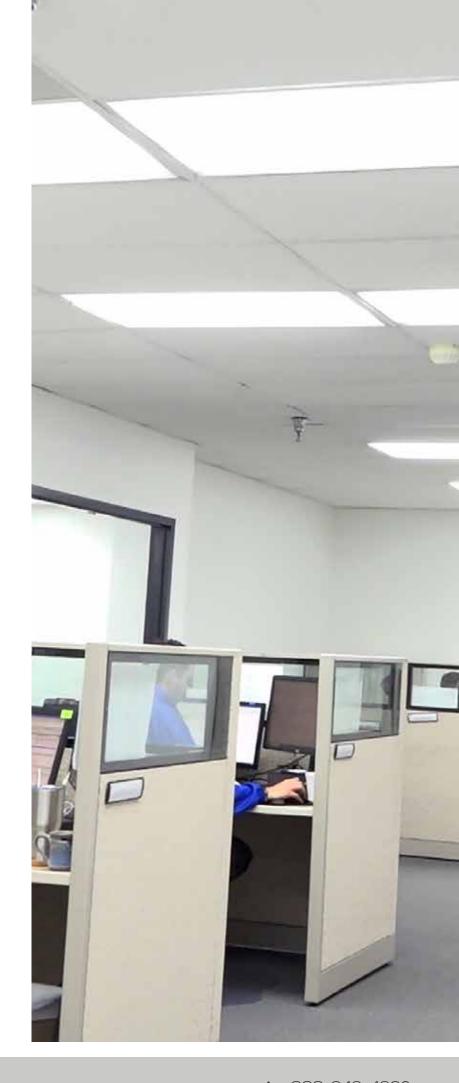

#### **Features**

LED Indirect Troffers are an excellent replacement for fluorescent lighting. These Troffers are intended only for indoor use. LED Indirect Troffers are ideal for locations that would benefit from soft lighting, such as waiting rooms, places of worship, classrooms, and offices.