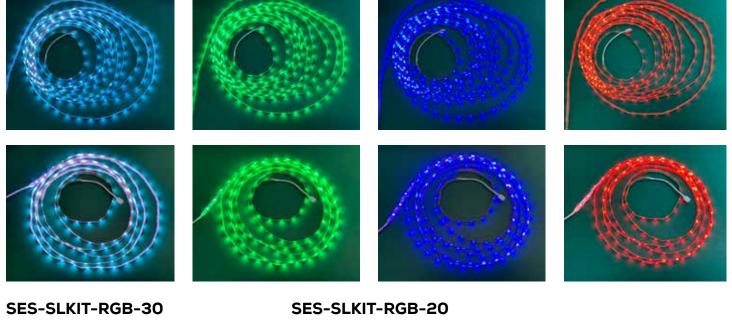

## LED STRIP LIGHT KIT SERIES

| <b>Technical Specifications</b> |             |  |  |  |  |
|---------------------------------|-------------|--|--|--|--|
| Size:                           | See Reverse |  |  |  |  |
| Watts:                          | 20W   30W   |  |  |  |  |
| CCT:                            | RGB         |  |  |  |  |

## Features

LED Strip Lights are perfect for bias lighting, under stair lighting, railing lighting, under cabinet lighting, pathway lighting, cove lighting, and much more. These kits can be used to reduce the energy consumed to light display cases or closets while also reducing the heat put off by traditional lighting. They are easy to install because each strip comes with a "peel-and-stick" 3M adhesive backing.

## **Model Numbers**

BB-SLKIT-RGB-20 BB-SLKIT-RGB-30

BulbBasics.com