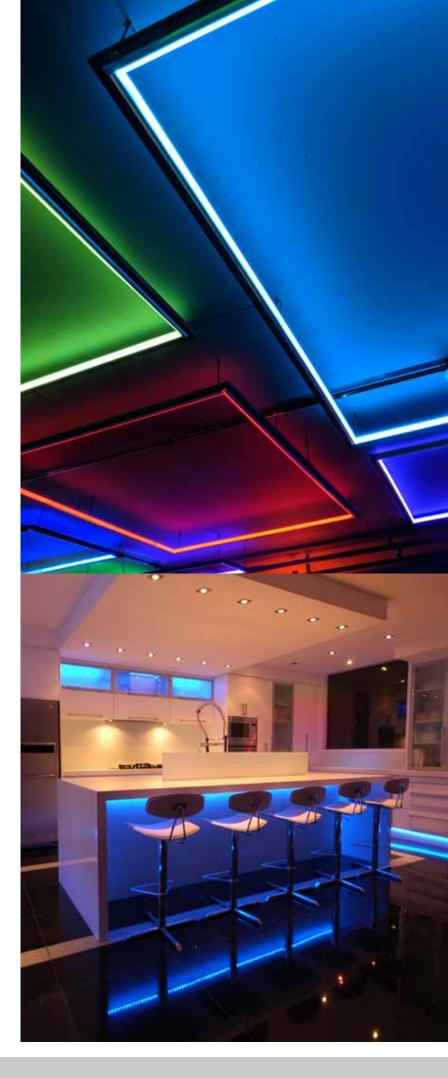

## Features

LED Strip Lights are perfect for bias lighting, under stair lighting, railing lighting, under cabinet lighting, pathway lighting, cove lighting, and much more. These kits can be used to reduce the energy consumed to light display cases or closets while also reducing the heat put off by traditional lighting. They are easy to install because each strip comes with a "peel-and-stick" 3M adhesive backing.