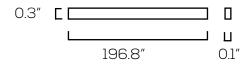

### **Technical Specifications**

Size: 196.8" L x 0.3" W x 0.1" D

Watts: 20W

Lumen: 2,355-3,125lm

CCT: 2700K | 6000K

Voltage: AC100-240V

Dimmable: Yes

Beam Angle: 120°

#### **Dimensions**

# SES-SLKIT-2700-20

| 0.3" |        |     |
|------|--------|-----|
|      |        | Ш   |
|      | 196.8" | 0.1 |