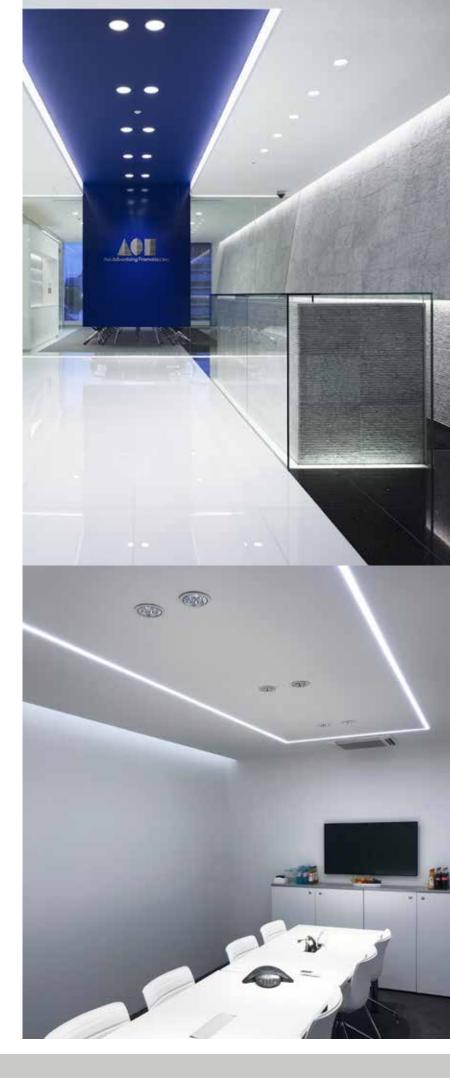

#### **Features**

LED Strip Lights are perfect for bias lighting, under stair lighting, railing lighting, under cabinet lighting, pathway lighting, cove lighting, and much more. These kits can be used to reduce the energy consumed to light display cases or closets while also reducing the heat put off by traditional lighting. They are easy to install because each strip comes with a "peel-and-stick" 3M adhesive backing.