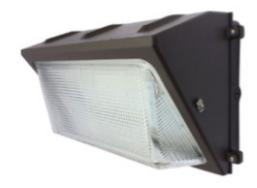

# LED WALL PACK SERIES

**WP** 80W | 120W

#### Features

This light provides maintenance-free illumination for outdoor use in residential and commercial applications such as retails, education, multi-unit housing and storage. This Wall Pack is ideal for lighting building facades, parking areas, walkways, garages, loading areas and any other outdoor space requiring reliable safety and security.