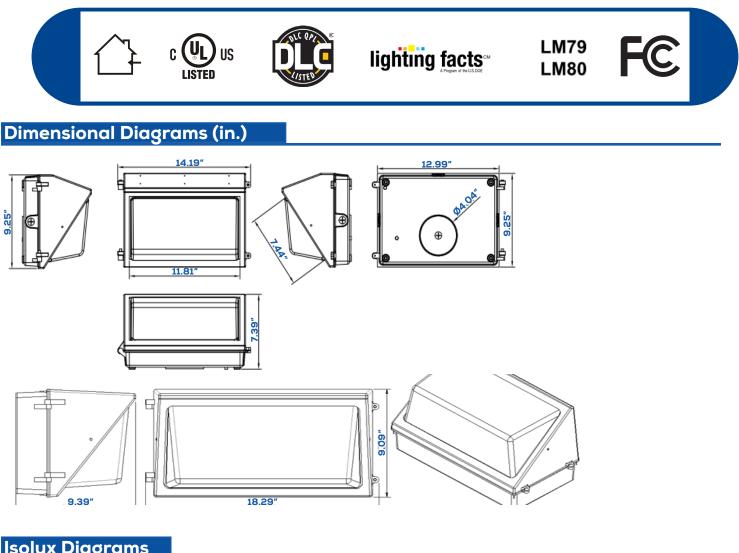

## **Technical Specifications**

| Watts:          | 80W   120W                               |
|-----------------|------------------------------------------|
| Size:           | 14.17"X9.25"X7.40"<br>18.31"X9.09"X9.41" |
| Lumen Output:   | 8100lm   13,100lm                        |
| CCT:            | Warm White   3000K<br>Cool White   5000K |
| Voltage:        | 100-240Vac   277Vac                      |
| Qualifications: | UL   DLC   LF   LM   FCC                 |
| PF:             | >0.9                                     |
| IP Rate:        | IP65                                     |
| Lifespan:       | 50,000 hours                             |