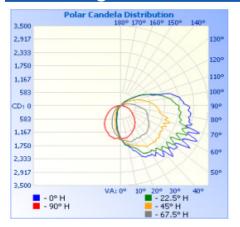

3,100lm                        |
| CCT:            | Warm White   3000K<br>Cool White   5000K |
| Voltage:        | 100-240Vac   277Vac                      |
| Qualifications: | UL   DLC   LF   LM   FCC                 |
| PF:             | >0.9                                     |
| IP Rate:        | IP65                                     |
| Lifespan:       | 50,000 hours                             |





#### Features

This light provides maintenance-free illumination for outdoor use in residential and commercial applications such as retails, education, multi-unit housing and storage. This Wall Pack is ideal for lighting building facades, parking areas, walkways, garages, loading areas and any other outdoor space requiring reliable safety and security.



#### **Isolux Diagrams**





### **Model Numbers**

BB-WP-3000-80 BB-WP-5000-80 BB-WP-3000-120 BB-WP-5000-120