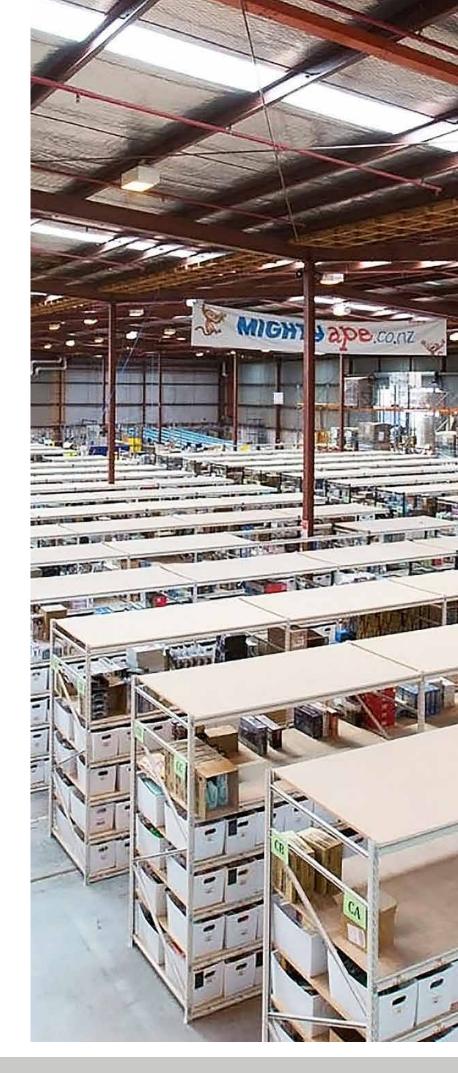

## Features

LED Linear High Bays are intended only for indoor use. These lights are perfect for warehouses, factories, workshops, and supermarkets. Motion sensors can be added to further increase the energy efficiency. These are well suited for large spaces that need a lot of light.