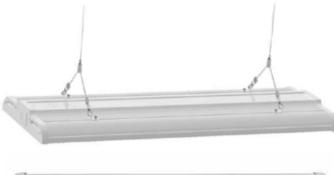

## **LED LINEAR HIGH BAY** SERIES

| <b>Technical Specifications</b> |                                                                                                 |
|---------------------------------|-------------------------------------------------------------------------------------------------|
| Size:                           | See Reverse                                                                                     |
| Watts:                          | 110W   150W-HV   170W   240W<br>240W-HV   300W   300W-HV   480W                                 |
| Lumen:                          | 13500-15800lm   18500-20600lm<br>21000-23000lm   29000-32000lm<br>36000-40500lm   57600-62000lm |
| CCT:                            | 4000K   5000K   5700K                                                                           |
| Voltage:                        | AC100-277V                                                                                      |
| Beam Angle:                     | 110°                                                                                            |
| CRI:                            | >80                                                                                             |
| PF:                             | ≥0.9                                                                                            |
| IP Rate:                        | IP20                                                                                            |
| Materials:                      | Aluminum                                                                                        |

## Features

LED Linear High Bays are intended only for indoor use. These lights are perfect for warehouses, factories, workshops, and supermarkets. Motion sensors can be added to further increase the energy efficiency. These are well suited for large spaces that need a lot of light.