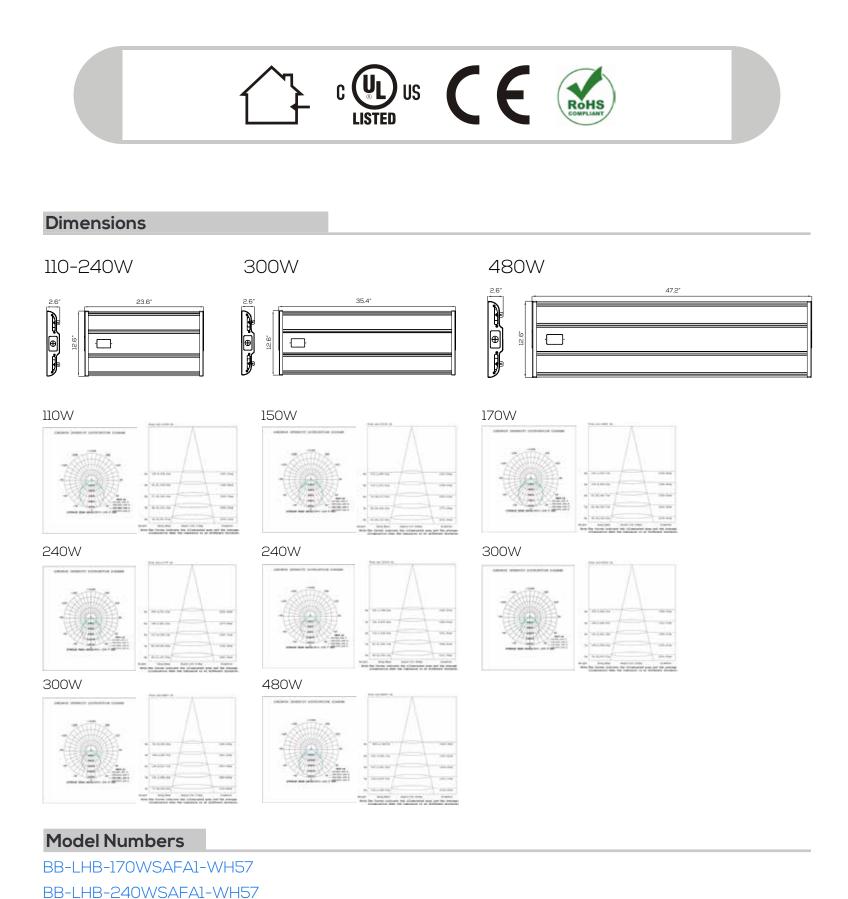

## **LED LINEAR HIGH BAY** SERIES

| <b>Technical Specifications</b> |                                                                                                 |
|---------------------------------|-------------------------------------------------------------------------------------------------|
| Size:                           | See Reverse                                                                                     |
| Watts:                          | 110W   150W-HV   170W   240W<br>240W-HV   300W   300W-HV   480W                                 |
| Lumen:                          | 13500-15800lm   18500-20600lm<br>21000-23000lm   29000-32000lm<br>36000-40500lm   57600-62000lm |
| CCT:                            | 4000K   5000K   5700K                                                                           |
| Voltage:                        | AC100-277V                                                                                      |
| Beam Angle:                     | 110°                                                                                            |
| CRI:                            | >80                                                                                             |
| PF:                             | ≥0.9                                                                                            |
| IP Rate:                        | IP20                                                                                            |
| Materials:                      | Aluminum                                                                                        |