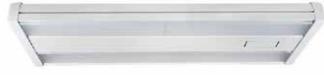

## **LED LINEAR HIGH BAY** SERIES

| <b>Technical Specifications</b> |                                                                                                 |
|---------------------------------|-------------------------------------------------------------------------------------------------|
| Size:                           | See Reverse                                                                                     |
| Watts:                          | 110W   150W-HV   170W   240W<br>240W-HV   300W   300W-HV   480W                                 |
| Lumen:                          | 13500-15800lm   18500-20600lm<br>21000-23000lm   29000-32000lm<br>36000-40500lm   57600-62000lm |
| CCT:                            | 4000K   5000K   5700K                                                                           |
| Voltage:                        | AC100-277V                                                                                      |
| Beam Angle:                     | 110°                                                                                            |
| CRI:                            | >80                                                                                             |
| PF:                             | ≥0.9                                                                                            |
| IP Rate:                        | IP20                                                                                            |
| Materials:                      | Aluminum                                                                                        |

## Features

LED Linear High Bays are intended only for indoor use. These lights are perfect for warehouses, factories, workshops, and supermarkets. Motion sensors can be added to further increase the energy efficiency. These are well suited for large spaces that need a lot of light.