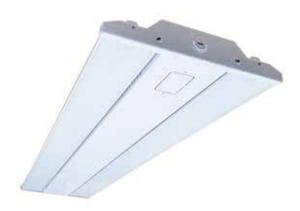

## **LED LINEAR HIGH BAY** SERIES

| Size:          | See Reverse                                                                        |
|----------------|------------------------------------------------------------------------------------|
| Watts:         | 50W   110W   165W   220W 300W<br>  50W-HV   110W-HV 165W-HV  <br>220W-HV   300W-HV |
| Lumen:         | 6250lm   13750lm   20625lm<br>27500lm   37500lm                                    |
| CCT:           | 4000K   5000K   5700K                                                              |
| Voltage:       | AC100-277V/200-480V (50/60Hz)                                                      |
| Dimmable:      | Yes                                                                                |
| Beam Angle:    | 110°                                                                               |
| Motion Sensor: | Optional                                                                           |
| CRI:           | 80                                                                                 |
| PF:            | ≥0.9                                                                               |
| IP Rate:       | IP20                                                                               |
| Materials:     | Aluminum                                                                           |
| Housing Color: | White                                                                              |
| Lifespan:      | 50,000 hours                                                                       |

## Features

We are proud of our new high power LED Linear High Bay Light series. This revolutionary product series adopts high quality LEDs to directly replace traditional lighting and is suitable for warehouses, factories, workshops, exhibition halls, supermarkets and more.