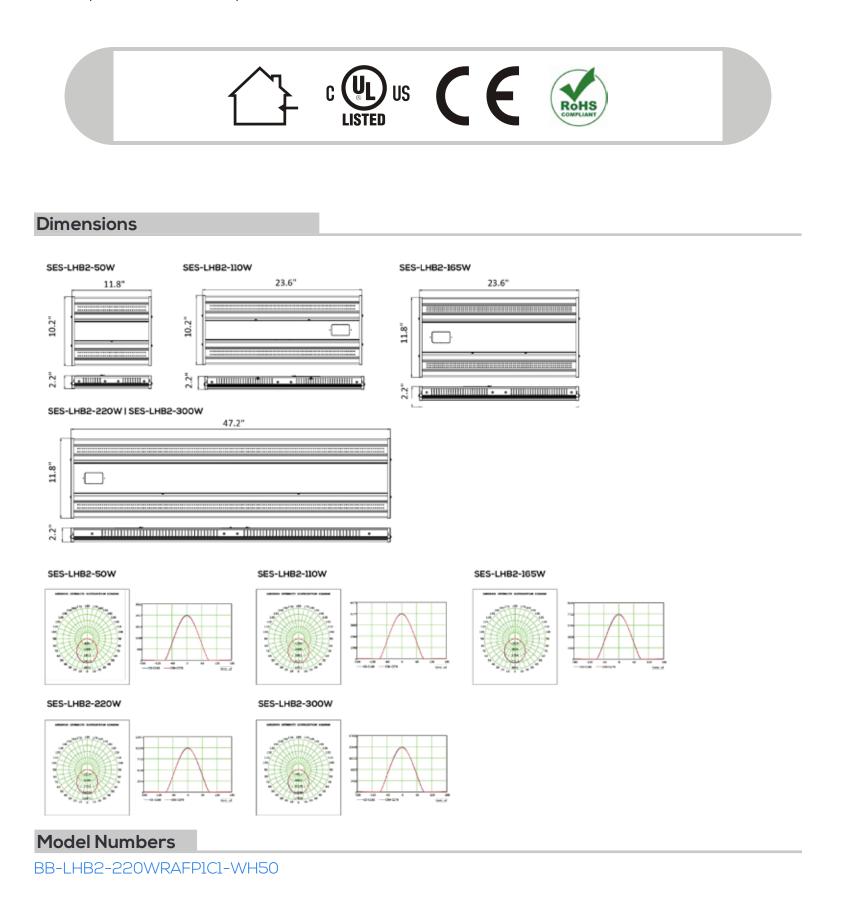

## **LED LINEAR HIGH BAY** SERIES

| Size:          | See Reverse                                                                        |
|----------------|------------------------------------------------------------------------------------|
| Watts:         | 50W   110W   165W   220W 300W<br>  50W-HV   110W-HV 165W-HV  <br>220W-HV   300W-HV |
| Lumen:         | 6250lm   13750lm   20625lm<br>27500lm   37500lm                                    |
| CCT:           | 4000K   5000K   5700K                                                              |
| Voltage:       | AC100-277V/200-480V (50/60Hz)                                                      |
| Dimmable:      | Yes                                                                                |
| Beam Angle:    | 110°                                                                               |
| Motion Sensor: | Optional                                                                           |
| CRI:           | 80                                                                                 |
| PF:            | ≥0.9                                                                               |
| IP Rate:       | IP20                                                                               |
| Materials:     | Aluminum                                                                           |
| Housing Color: | White                                                                              |
| Lifespan:      | 50,000 hours                                                                       |