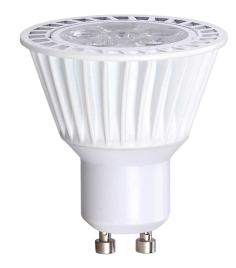

## LED MR16 SERIES

**GU10** 7W

| 1        | Technical Specifications |
|----------|--------------------------|
| \M/atts: | 7\\/                     |

| VVatts:         | / \\               |
|-----------------|--------------------|
| Lumen Output:   | 550lm              |
| Size:           | 1.97"X2.13"        |
| Lumen Output:   | 450lm              |
| CCT:            | Cool White   6500K |
| Voltage:        | AC120V             |
| Beam Angle:     | 40°                |
| Certifications: | FCC   UL           |
| Base:           | GU10               |
| CRI:            | 80                 |
| PF:             | 0.8                |
| Lifespan:       | 25,000 hours       |
|                 |                    |

## Features

This product adopts the latest LED technology with high lumen efficiency. The MR16 is manufactured with high quality LED chips, these fixtures provide a high color rendition index (CRI) to illuminate vibrant colors in their true nature. LED MR16 provide significant energy savings over the products lifetime of 25,000 hours.

Model Numbers

BB-GU10-7W

BulbBasics.com