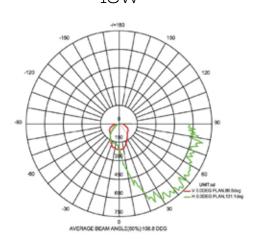

### **Isolux Diagrams**

## **Technical Specifications**

Size: 9.2" L x 6" W x 3.6" D

Watts: 18W | 26W

Lumen: 2,000lm, 2,680lm

CCT: 3000K, 5000K, 5700K

Voltage: AC100-277V

Dimmable: No

Beam Angle: 108°