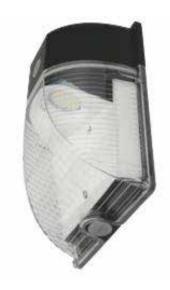

## **Technical Specifications**

Size: 9.2" L x 6" W x 3.6" D

Watts: 18W | 26W

Lumen: 2,000lm, 2,680lm

CCT: 3000K, 5000K, 5700K

Voltage: AC100-277V

Dimmable: No

Beam Angle: 108°

Sensor: Photocell

CRI: >80

PF: 0.95

IP Rate: IP65

Materials: Aluminum, PC

Housing Color: Dark Gray, Clear

Lifespan: 50,000 hours

#### **Features**

LED Wall Packs are safe for outdoor use and protected from rain, snow, and weak jets of water, such as sprinklers. These Wall Packs are perfect for hotels, schools, hospitals, and places of worship.