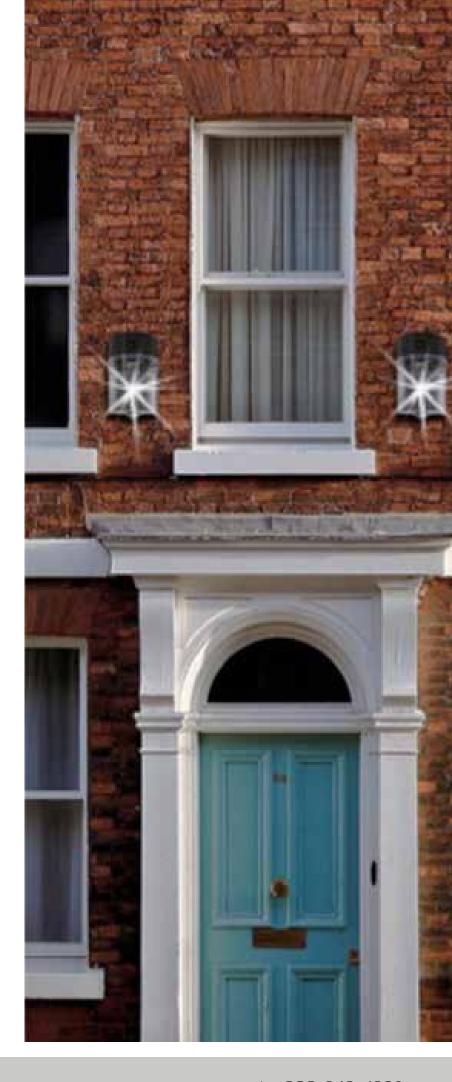

#### **Features**

LED Wall Packs are safe for outdoor use and protected from rain, snow, and weak jets of water, such as sprinklers. These Wall Packs are perfect for hotels, schools, hospitals, and places of worship.