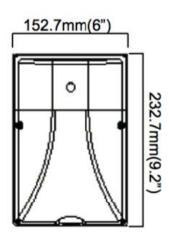

#### **Dimensions**

## **Technical Specifications**

Size: 9.2" L x 6" W x 3.6" D

Watts: 18W | 26W

Lumen: 2,000lm, 2,680lm

CCT: 3000K, 5000K, 5700K

Voltage: AC100-277V

Dimmable: No

Beam Angle: 108°