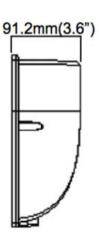

#### **Dimensions**

## **Technical Specifications**

Size: 9.2" L x 6" W x 3.6" D

Watts: 18W | 26W

Lumen: 2,000lm, 2,680lm

CCT: 3000K, 5000K, 5700K

Voltage: AC100-277V

Dimmable: No

Beam Angle: 108°