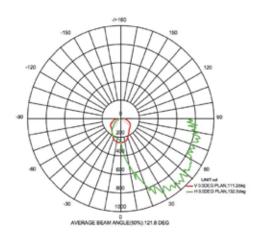

# LED MINI WALL PACK SERIES



## **Technical Specifications**

Size: 9.2" L x 6" W x 3.6" D

Watts: 18W | 26W

Lumen: 2,000lm, 2,680lm

CCT: 3000K, 5000K, 5700K

Voltage: AC100-277V

Dimmable: No

Beam Angle: 108°

Sensor: Photocell

CRI: >80

PF: 0.95

IP Rate: IP65

Materials: Aluminum, PC

Housing Color: Dark Gray, Clear

Lifespan: 50,000 hours













#### **Features**

LED Wall Packs are safe for outdoor use and protected from rain, snow, and weak jets of water, such as sprinklers. These Wall Packs are perfect for hotels, schools, hospitals, and places of worship.







#### **Dimensions**





### **Isolux Diagrams**





#### 26W



#### **Model Numbers**

BB-WP-3000-18

BB-WP-5700-18

BB-WP-5000-26

BB-WP-5000-18

BB-WP-3000-26

BB-WP-5700-26