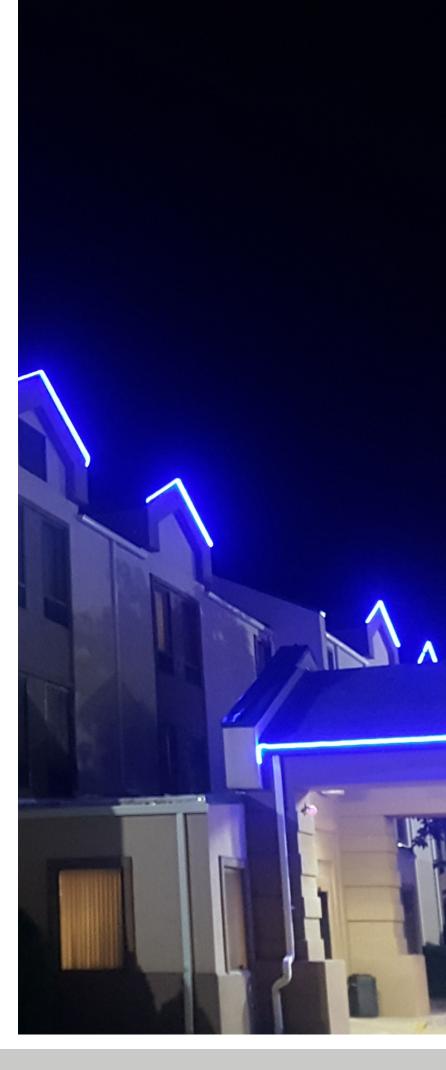

#### Features

This product series adopts high quality LEDs to directly replace traditional lighting. The Neon Flex series is suitable for broad applications, and will provide significant energy savings.