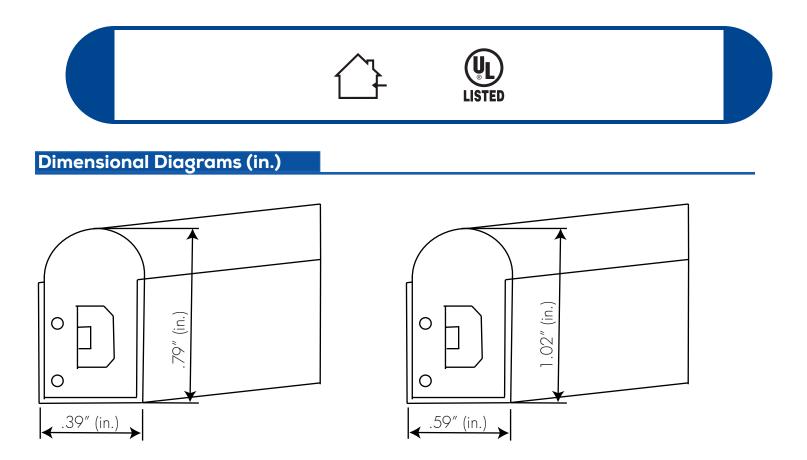

## **Technical Specifications**

| Watts:          | 10W / meter      |
|-----------------|------------------|
| Size:           | .39"X.79"        |
| Lumen Output:   | 370lm            |
| CCT:            | RGB              |
| Voltage:        | 12V   24V   110V |
| Beam Angle:     | 90°              |
| Certifications: | UL               |
| IP Rate:        | IP66             |
| Lifespan:       | 50,000 hours     |