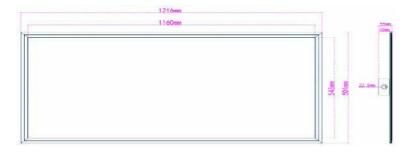

# LED PANEL LIGHT SERIES

## **Technical Specifications**

Size: 4' L x 1' W x 2.2" H

Watts: 40W

Lumen: 3800lm

CCT: 3000K | 4000K | 5000K

Voltage: 120-277V

Dimmable: No

Beam Angle: 140°

CRI: >80

PF: 0.95

IP Rate: IP40

Materials: PMMA, Aluminum

Housing Color: White

Lifespan: 50,000 hours













#### **Features**

LED Panel Lights are specially designed to install quickly and easily into T-bar ceiling grids or pendants. They are an excellent replacement for fluorescent lights and can provide an energy savings of up to 60%. LED Panel Lights are intended only for indoor use. These lights are perfect for offices, schools, places of worship, and hospitals.



#### **Dimensions**



### **Model Numbers**

BB-1X4PL-5000-40