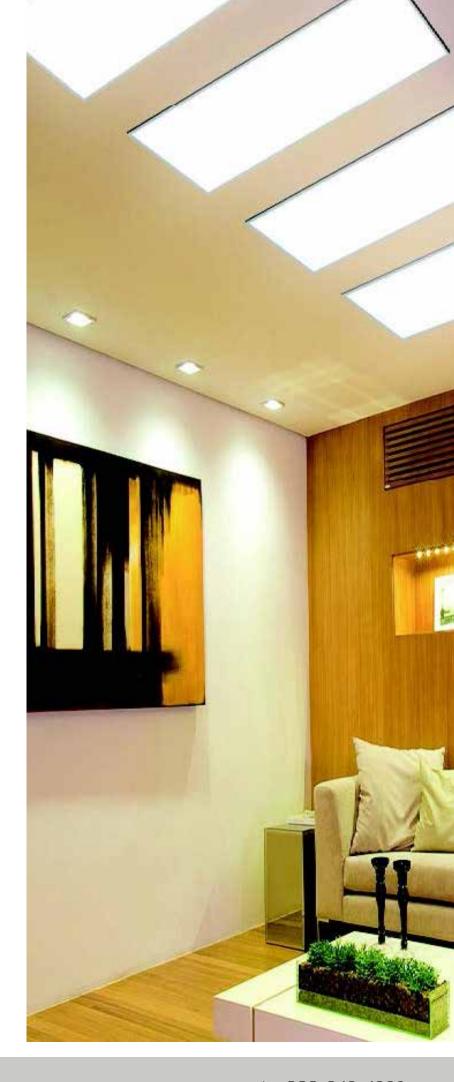

#### **Features**

LED Panel Lights are specially designed to install quickly and easily into T-bar ceiling grids or pendants. They are an excellent replacement for fluorescent lights and can provide an energy savings of up to 60%. LED Panel Lights are intended only for indoor use. These lights are perfect for offices, schools, places of worship, and hospitals.