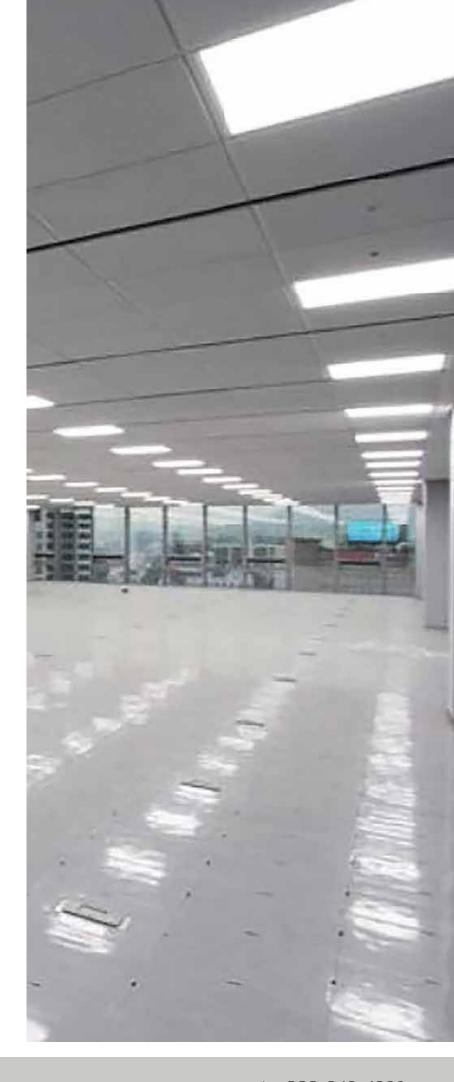

#### **Features**

LED Panel Lights are specially designed to install quickly and easily into T-bar ceiling grids or pendants. They are an excellent replacement for fluorescent lights and can provide an energy savings of up to 60%. LED Panel Lights are intended only for indoor use. These lights are perfect for offices, schools, places of worship, and hospitals.