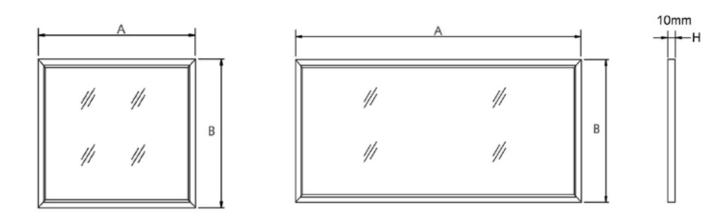

# LED PANEL LIGHT

**SERIES** 





50W

75W

## **Technical Specifications**

Size: P4: 2' L x 2' W x .5" H P7: 2' L x 4' W x .5" H

Watts: 50W | 75W

Lumen: 5500lm | 8250lm

CCT: 3000K | 5000K | 5700K

Voltage: AC100-240V

Dimmable: Optional

Beam Angle: 140°

CRI: >80

IP Rate: IP40

Materials: PMMA. Aluminum

>0.9

Housing Color: White

Lifespan: 50,000 hours



PF:











#### **Features**

LED Panel Lights are specially designed to install quickly and easily into T-bar ceiling grids or pendants. They are an excellent replacement for fluorescent lights and can provide an energy savings of up to 60%. LED Panel Lights are intended only for indoor use. These lights are perfect for offices, schools, places of worship, and hospitals.



### **Dimensions**



#### **Model Numbers**

BB-P4-5000-50

BB-P7-5000-75