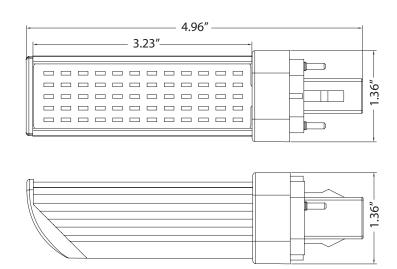

### Dimensional Diagrams (in.)

# **Technical Specifications**

Watts: 6W

1.4X1.4X4.9" Size:

Lumen Output: 588lm

CCT: Cool White | 5000K

Voltage: AC100-240V

120° Beam Angle:

Certifications: UL | FCC