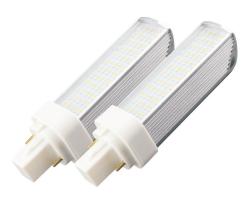

## **LED PIN LIGHT**

**SERIES** 

**PLCP** 6W

# **Technical Specifications**

Watts: 6W

1.4X1.4X4.9" Size:

Lumen Output: 588lm

CCT: Cool White | 5000K

Voltage: AC100-240V

120° Beam Angle:

Certifications: UL | FCC

GX23 | G23 | G24 Base:

CRI: >82

PF: 0.9

IP Rate: IP44

Lifespan: 40,000 hours