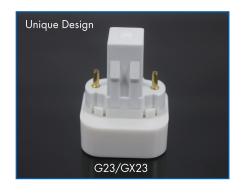

### Lamp Holders

GX23 | G23 | G24 Base:

CRI: >82

PF: 0.9

IP Rate: IP44

Lifespan: 40,000 hours