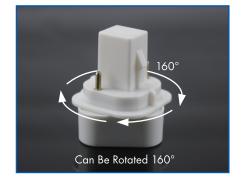

## **LED PIN LIGHT**

**SERIES** 

**PLCP** 6W



# **Technical Specifications**

Watts: 6W

1.4X1.4X4.9" Size:

Lumen Output: 588lm

CCT: Cool White | 5000K

Voltage: AC100-240V

120° Beam Angle:

Certifications: UL | FCC

GX23 | G23 | G24 Base:

CRI: >82

PF: 0.9

IP Rate: IP44

Lifespan: 40,000 hours













#### Features

This revolutionary product adopts the latest technology, replacing traditional bulbs with energy efficient LEDs. These lights are suitable for broad applications and will reduce energy bills to provide significant energy savings.







### Dimensional Diagrams (in.)





### Lamp Holders





#### **Model Numbers**

BB-PLCP-5000-6