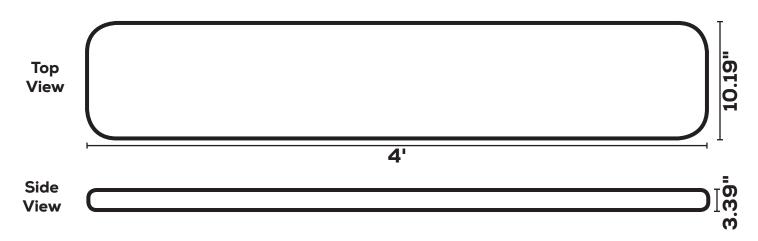

## Dimensional Diagrams (in.)

## LED WRAPAROUND LIGHT

**PF** 57W

| Technical | Specifications |
|-----------|----------------|
| recifica  | opecifications |

| Watts:          | 57W                |
|-----------------|--------------------|
| Size:           | 4'x10.19"x3.39"    |
| Lumen Output:   | 4500lm             |
| CCT:            | Warm White   4000K |
| Voltage:        | 120Vac             |
| Qualifications: | UL   cUL   ES      |
| CRI:            | >80Ra              |
| Lifespan:       | 25,000 hours       |