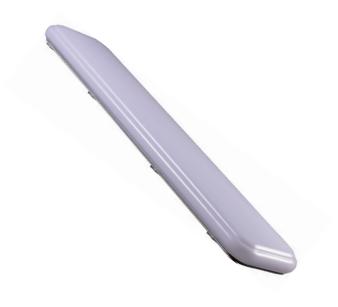

## LED WRAPAROUND LIGHT

**PF** 57W

| Technical | Specifications |
|-----------|----------------|
| recifica  | opecifications |

| Watts:          | 57W                |
|-----------------|--------------------|
| Size:           | 4'x10.19"x3.39"    |
| Lumen Output:   | 4500lm             |
| CCT:            | Warm White   4000K |
| Voltage:        | 120Vac             |
| Qualifications: | UL   cUL   ES      |
| CRI:            | >80Ra              |
| Lifespan:       | 25,000 hours       |

## Features

This revolutionary product adopts the latest technology, replacing traditional lights with energy efficient LEDs. These lights are suitable for broad applications and will reduce energy bills to provide significant energy savings.