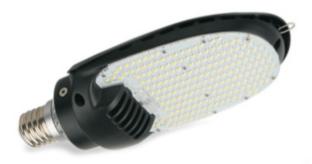

## LED RETROFIT KIT SERIES

**CLH** 27W | 36W | 54W 75W | 95W | 115W

## Features

This LED Retrofit kit series is a revolutionary product series that adopts the high quality LEDs to directly replace traditional lighting, and it is suitable for retrofitting parking lots, shoebox lights, streetlights, floodlights, and wall packs.