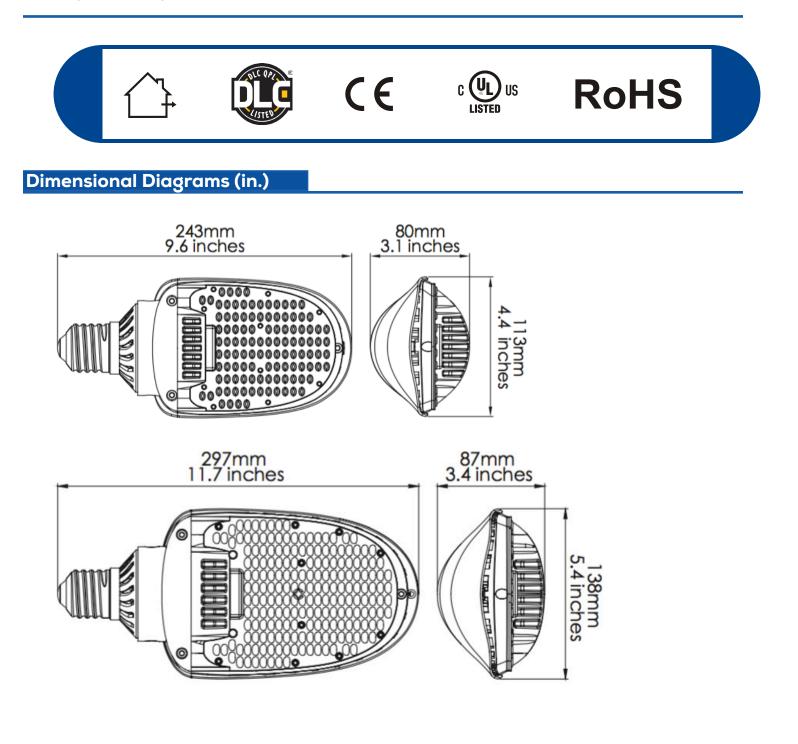

## **Technical Specifications**

| Watts:          | 27W   36W   54W<br>75W   95W   115W                      |  |  |
|-----------------|----------------------------------------------------------|--|--|
| Size:           | See Reverse                                              |  |  |
| Lumen Output:   | 3510lm   4680lm   7020lm<br>9750lm   12,350lm   14,950lm |  |  |
| CCT:            | Cool White   5000K                                       |  |  |
| Voltage:        | AC100-240V   50-60Hz                                     |  |  |
| Beam Angle:     | 180°                                                     |  |  |
| Qualifications: | DLC*   CE   cUL   RoHS                                   |  |  |
| CRI:            | >80Ra                                                    |  |  |
| PF:             | 0.9                                                      |  |  |
|                 | IP65                                                     |  |  |
| IP Rate:        | IP65                                                     |  |  |

\*Only certain models are DLC Qualified. See reverse for details.

BulbBasics.com