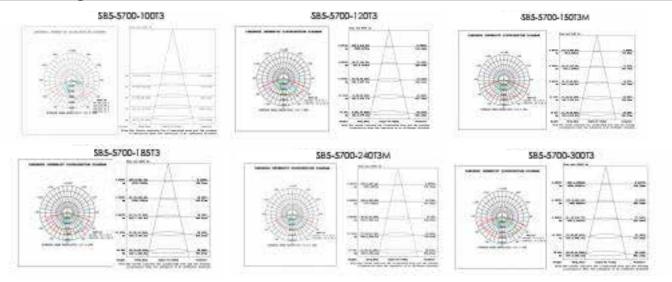

|
| Materials:     | Aluminum, PC                                                                                    |
| Housing Color: | Bronze, Clear                                                                                   |
| Lifespan:      | 50,000 hours                                                                                    |





BulbBasics.com

#### Features

LED Shoebox Lights are commonly used to replace HPS flood lights and metal halides and can provide an energy savings of up to 70%. These flood lights are safe for outdoor use and protected from rain, snow, and weak jets of water, such as sprinklers. LED Shoebox Lights are perfect for stadiums, parks, billboards, and places of worship.



#### **Dimensions**





### **Isolux Diagrams**