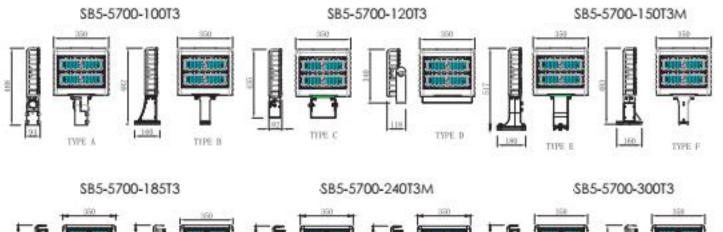

|
| Materials:     | Aluminum, PC                                                                                    |
| Housing Color: | Bronze, Clear                                                                                   |
| Lifespan:      | 50,000 hours                                                                                    |





BulbBasics.com

#### Features

LED Shoebox Lights are commonly used to replace HPS flood lights and metal halides and can provide an energy savings of up to 70%. These flood lights are safe for outdoor use and protected from rain, snow, and weak jets of water, such as sprinklers. LED Shoebox Lights are perfect for stadiums, parks, billboards, and places of worship.



#### **Dimensions**





### **Isolux Diagrams**