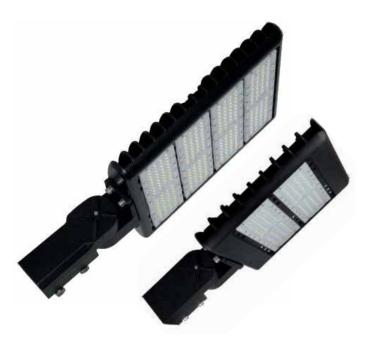

#### Features

LED Shoebox Lights are commonly used to replace HPS flood lights and metal halides and can provide an energy savings of up to 70%. These flood lights are safe for outdoor use and protected from rain, snow, and weak jets of water, such as sprinklers. LED Shoebox Lights are perfect for stadiums, parks, billboards, and places of worship.