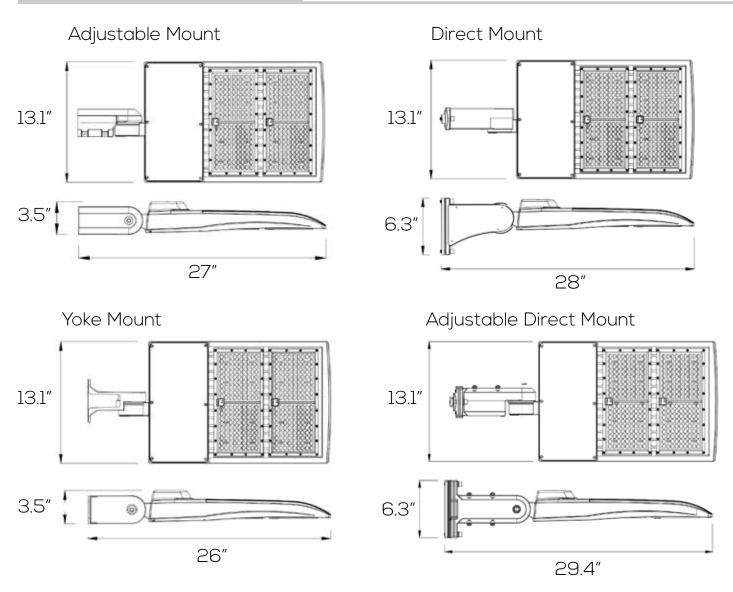

# **LED SHOEBOX LIGHT**

**SERIES** 



# **Technical Specifications**

Size: See Reverse

Watts: 300W

Lumen: 37500-42000lm

CCT: 4000K | 5000K | 5700K

Voltage: 100-277V

Dimmable: No

Beam Angle: Type 3

CRI: >70

PF: ≥0.9

IP Rate: IP65

Materials: Aluminum, PC

Housing Color: Bronze, Clear

Lifespan: 50,000 hours

Optional: Motion Sensor, Surge Protector













## **Features**

LED Shoebox Lights are commonly used to replace HPS flood lights and metal halides and can provide an energy savings of up to 70%. These flood lights are safe for outdoor use and protected from rain, snow, and weak jets of water, such as sprinklers. LED Shoebox Lights are perfect for stadiums, parks, billboards, and places of worship.



### **Dimensions**



#### **Model Numbers**

BB-SB7-5700-300 BB-SB7-5000-300 BB-SB7-4000-300