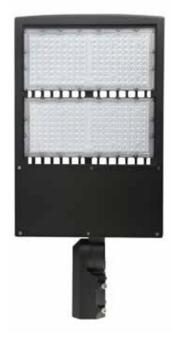

# **LED SHOEBOX LIGHT**

**SERIES** 

# **Technical Specifications**

Size: See Reverse

Watts: 300W

Lumen: 37500-42000lm

CCT: 4000K | 5000K | 5700K

Voltage: 100-277V

Dimmable: No

Beam Angle: Type 3

CRI: >70

PF: ≥0.9

IP Rate: IP65

Materials: Aluminum, PC

Housing Color: Bronze, Clear

Lifespan: 50,000 hours

Optional: Motion Sensor, Surge Protector

## **Features**

LED Shoebox Lights are commonly used to replace HPS flood lights and metal halides and can provide an energy savings of up to 70%. These flood lights are safe for outdoor use and protected from rain, snow, and weak jets of water, such as sprinklers. LED Shoebox Lights are perfect for stadiums, parks, billboards, and places of worship.