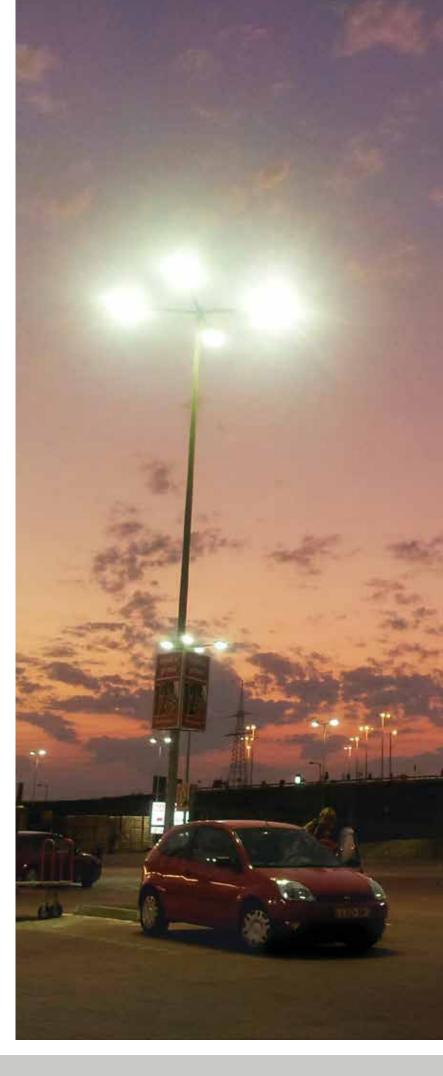

## **Features**

LED Shoebox Lights are commonly used to replace HPS flood lights and metal halides and can provide an energy savings of up to 70%. These flood lights are safe for outdoor use and protected from rain, snow, and weak jets of water, such as sprinklers. LED Shoebox Lights are perfect for stadiums, parks, billboards, and places of worship.