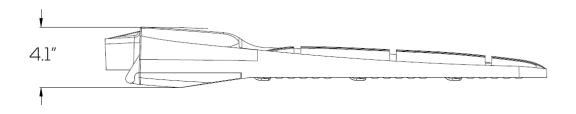

## **Technical Specifications**

Size: 30.2" L x 13.4" W x 4.1" H

Watts: 80W | 100W | 150W | 185W | 240W | 300W | 400W | 500W

Lumen: 138lm/W

CCT: 3000K | 4000K | 5000K | 5700K | 6500K

Voltage: 120-277V | 240-480V

### **Dimensions**