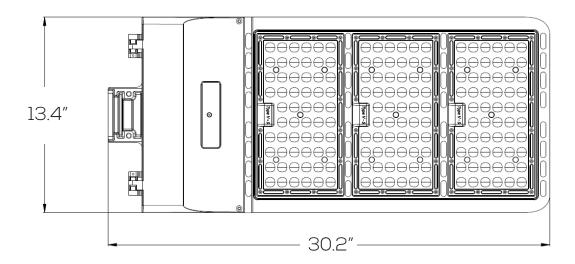

## **Technical Specifications**

Size: 30.2" L x 13.4" W x 4.1" H

Watts: 80W | 100W | 150W | 185W | 240W | 300W | 400W | 500W

Lumen: 138lm/W

CCT: 3000K | 4000K | 5000K | 5700K | 6500K

Voltage: 120-277V | 240-480V

### **Dimensions**