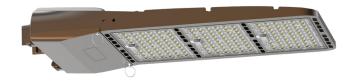

## **Technical Specifications**

Size: 30.2" L x 13.4" W x 4.1" H

Watts: 80W | 100W | 150W | 185W | 240W | 300W | 400W | 500W

Lumen: 138lm/W

CCT: 3000K | 4000K | 5000K | 5700K | 6500K

Voltage: 120-277V | 240-480V

Dimmable: Optional

Beam Angle: Type 3

CRI: >80

PF: 0.95

IP Rating: IP66

Materials: Aluminum, PC

Housing Color: Black

Lifespan: 120,000 hours

Protection: 10KV surge protector

### **Features**

We are proud of our high-quality LED Slim Shoebox Light Series. This revolutionary product adopts the latest technology, replacing traditional bulbs with energy efficient LEDs. These are widely used in the lighting of stadiums, parking lots, streets and other outdoor spaces. These fixtures are suitable for a variety of applications and will provide significant energy savings.