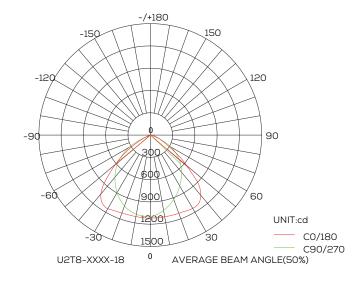

hnical Specifications**

Watts: 18W

See Reverse Size:

2160lm Lumen Output:

Warm White | 4000K CCT: Cool White | 5000K

AC100-277V 50-60Hz Voltage:

Qualifications: ETL | cETL | DLC

>80Ra CRI:

IP Rate: IP20

50,000 hours Lifespan:

Options: Dimmable













#### **Features**

This revolutionary product adopts the latest technology, replacing traditional lighting with energy efficient LEDs. These lights are suitable for broad applications and will reduce energy bills to provide significant energy savings throughout the products lifetime.



## **Dimensional Diagrams (in.)**



| A (in.)                         | B (in.) |
|---------------------------------|---------|
| 22.44"                          | 7.20"   |
| * Note: size tolerance is ±.03" |         |

#### **Photometrics**



### **Model Numbers**

BB-U2T8-4000-18 BB-U2T8-5000-18