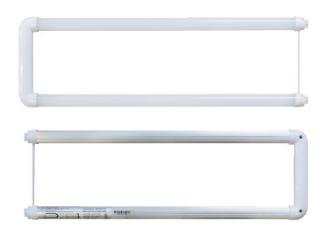

# **LED T8 TUBE**

**SERIES** 

**U2T8** 18W

# **Technical Specifications**

Watts: 18W

See Reverse Size:

2160lm Lumen Output:

Warm White | 4000K CCT: Cool White | 5000K

AC100-277V 50-60Hz Voltage:

Qualifications: ETL | cETL | DLC

>80Ra CRI:

## **Dimensional Diagrams (in.)**

| A (in.)                         | B (in.) |
|---------------------------------|---------|
| 22.44"                          | 7.20"   |
| * Note: size tolerance is ±.03" |         |