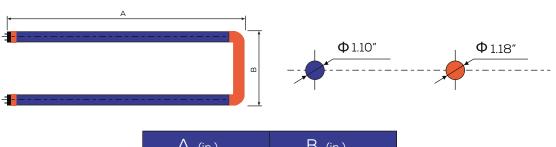

## **Dimensional Diagrams (in.)**

| A (in.)                         | B (in.) |
|---------------------------------|---------|
| 22.44"                          | 7.20"   |
| * Note: size tolerance is ±.03" |         |