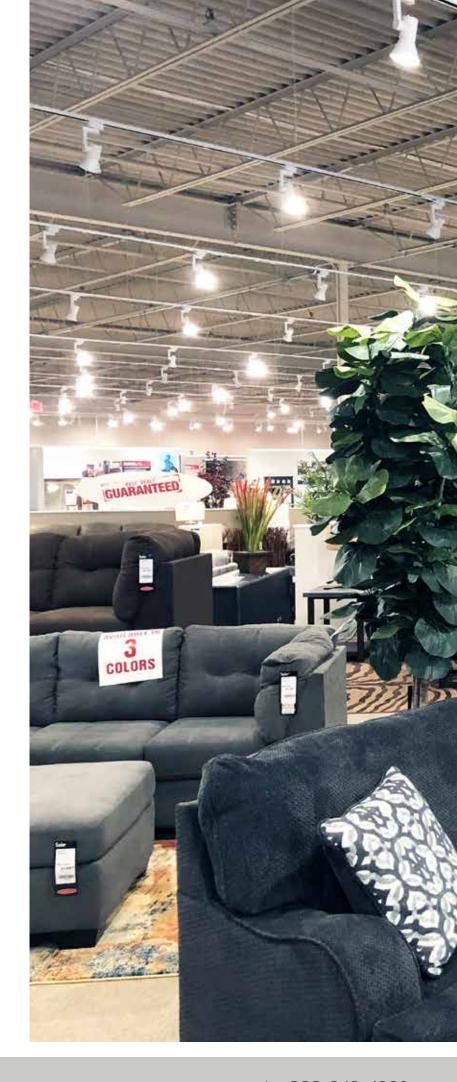

#### **Features**

LED Track Lights are commonly used to replace halogen ceiling lights and provide an energy savings of up to 70%. These lights are perfect for offices, displays, and galleries. This is a standard 2 wire track lighting system with black or white heads and rails.