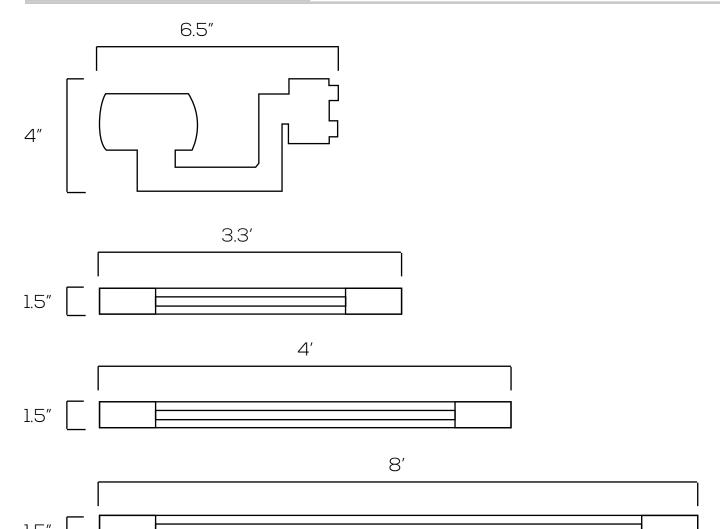

# **LED TRACK LIGHT**









# **Technical Specifications**

See Reverse Size:

Watts: 8W, 10W

AC85-265V Voltage:

Dimmable: Yes

2 Wire System:

E26 Base:

IP Rate: IP40

Materials: Aluminum, Acrylic

Housing Color: Black, White

Mount Screws: Included













#### **Features**

LED Track Lights are commonly used to replace halogen ceiling lights and provide an energy savings of up to 70%. These lights are perfect for offices, displays, and galleries. This is a standard 2 wire track lighting system with black or white heads and rails.



## **Dimensions**



## **Model Numbers**

BB-TLS-Heads-Black
BB-TLS-Heads-White

BB-Track Light-4FT-Black

BB-Track Light-1M-Black

BB-TLS-8FT-Track Light-White