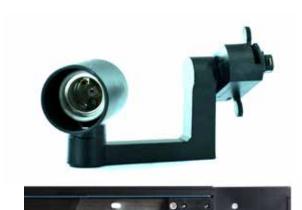

Materials: Aluminum, Acrylic

Housing Color: Black, White

Mount Screws: Included

#### **Features**

LED Track Lights are commonly used to replace halogen ceiling lights and provide an energy savings of up to 70%. These lights are perfect for offices, displays, and galleries. This is a standard 2 wire track lighting system with black or white heads and rails.

## **Model Numbers**

BB-TLS-Heads-Black
BB-TLS-Heads-White

BB-Track Light-4FT-Black

BB-Track Light-1M-Black

BB-TLS-8FT-Track Light-White