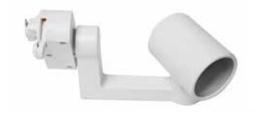

Materials: Aluminum, Acrylic

Housing Color: Black, White

Mount Screws: Included

#### **Features**

LED Track Lights are commonly used to replace halogen ceiling lights and provide an energy savings of up to 70%. These lights are perfect for offices, displays, and galleries. This is a standard 2 wire track lighting system with black or white heads and rails.

## **Model Numbers**

BB-TLS-Heads-Black
BB-TLS-Heads-White

BB-Track Light-4FT-Black

BB-Track Light-1M-Black

BB-TLS-8FT-Track Light-White