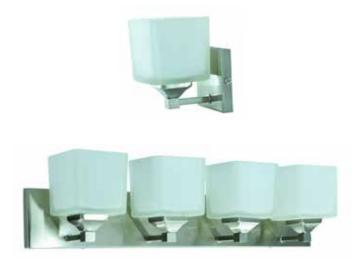

# **LED VANITY TREE**

## **Technical Specifications**

4.3" L x 6.8 W x 6" H Size: 30" L x 6.8" W x 6" H

Watts: 9W | 27W

120V (50/60Hz) Voltage:

Dimmable: No

E26 x 4 Base:

IP20 IP Rate:

Iron, Glass Shade Materials:

Housing Color: Satin Nickel

30,000 hours Lifespan:

### **Model Numbers**

BB-VT-1H

BB-VT-4H