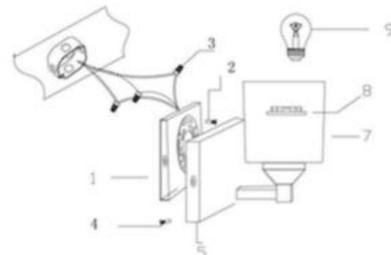

- 1. Fix the mounting plate (1) to the wall by using mounting screws (2)
- Connect the wire by using the wire connector (3). (Note: Connect the black wire to the black (Hot), the white wire to the white (Neutral), and the ground wire to the ground post.)
- 3. Install the lighting fixture (5) to the mounting plate (1) by using screws (4)
- 4. Install glass shade (7) by using socket ring (8)
- 5. Insert bulb (9)