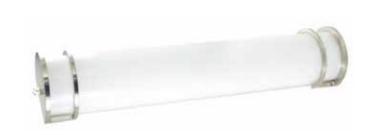

# LED VANITY LIGHT SERIES

## **Technical Specifications**

Size: 24.8x5.0x4.11" | 36.81x5.0x4.11"

Watts: 28W | 36W

Lumen: 2520lm | 3060lm

CCT: 5000K

Voltage: 120V (50/60Hz)

Dimmable: Yes

CRI: >80

#### **Features**

This LED Vanity Light Series adopts the latest technology, replacing traditional lighting with energy efficient LEDs. With a variety of sizes to select from, they feature a quality-grade appearance, no glare and provide high transmittance.