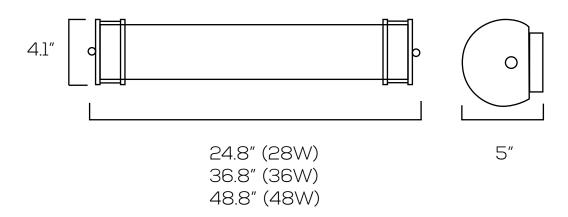

## **Technical Specifications**

Size: 24.8x5.0x4.11" | 36.81x5.0x4.11"

Watts: 28W | 36W

Lumen: 2520lm | 3060lm

CCT: 5000K

Voltage: 120V (50/60Hz)

Dimmable: Yes

CRI: >80

#### **Dimensions**