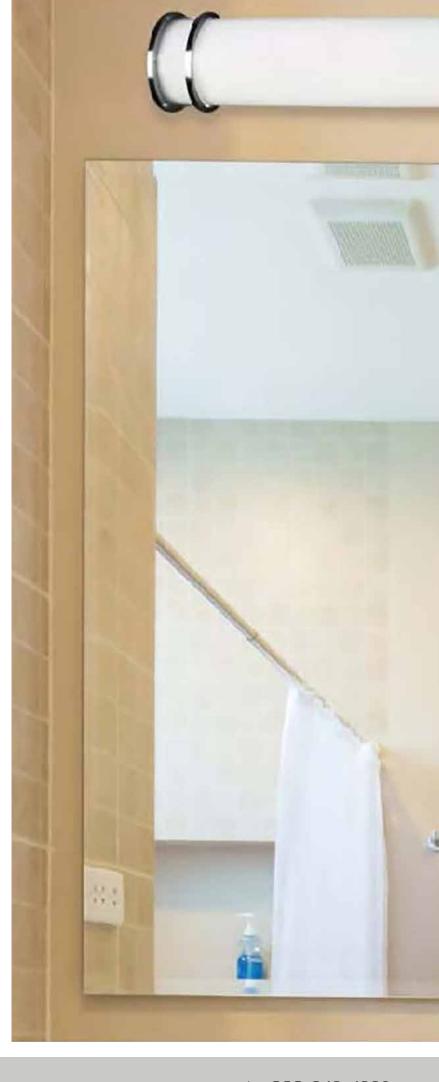

#### **Features**

This LED Vanity Light Series adopts the latest technology, replacing traditional lighting with energy efficient LEDs. With a variety of sizes to select from, they feature a quality-grade appearance, no glare and provide high transmittance.