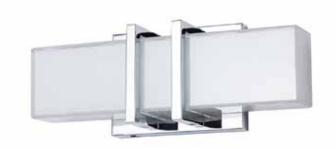

## **Technical Specifications**

Size: 12" L x 4" W x 3" D

Watts: 14W

Lumen: 1200lm

CCT: 3000K | 5000K

Voltage: AC110-120V

Dimmable: Yes

Beam Angle: 120°

CRI: >90

PF: ≥0.9

IP Rate: IP44

Materials: Metal, Glass

Housing Color: Chrome

Lifespan: 50,000 hours

#### **Features**

LED Vanity Lights feature a quality grade appearance, no glare, and a high transmittance. These lights are intended only for indoor use and are suitable for damp locations. LED Vanity Lights are perfect for homes and hotels and appear most commonly in restrooms.