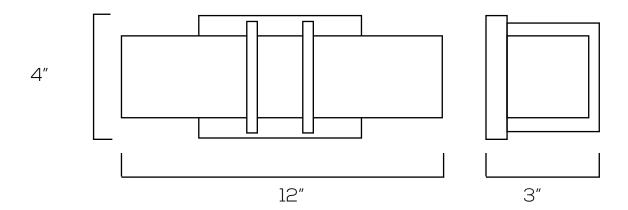

## **Technical Specifications**

Size: 12" L x 4" W x 3" D

Watts: 14W

Lumen: 1200lm

CCT: 3000K | 5000K

Voltage: AC110-120V

Dimmable: Yes

Beam Angle: 120°

#### **Dimensions**