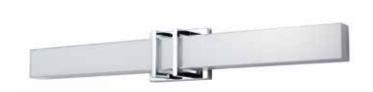

# LED VANITY LIGHT SERIES

# **Technical Specifications**

Size: 32" L x 4" W x 3" D

Watts: 39W

Lumen: 3200lm

CCT: 3000K | 5000K

Voltage: AC110-120V

Dimmable: Yes

Beam Angle: 120°

CRI: >90

PF: ≥0.9

IP Rate: IP44

Materials: Metal, Glass

Housing Color: Chrome

Lifespan: 50,000 hours

#### **Features**

LED Vanity Lights feature a quality grade appearance, no glare, and a high transmittance. These lights are intended only for indoor use and are suitable for damp locations. LED Vanity Lights are perfect for homes and hotels and appear most commonly in restrooms.