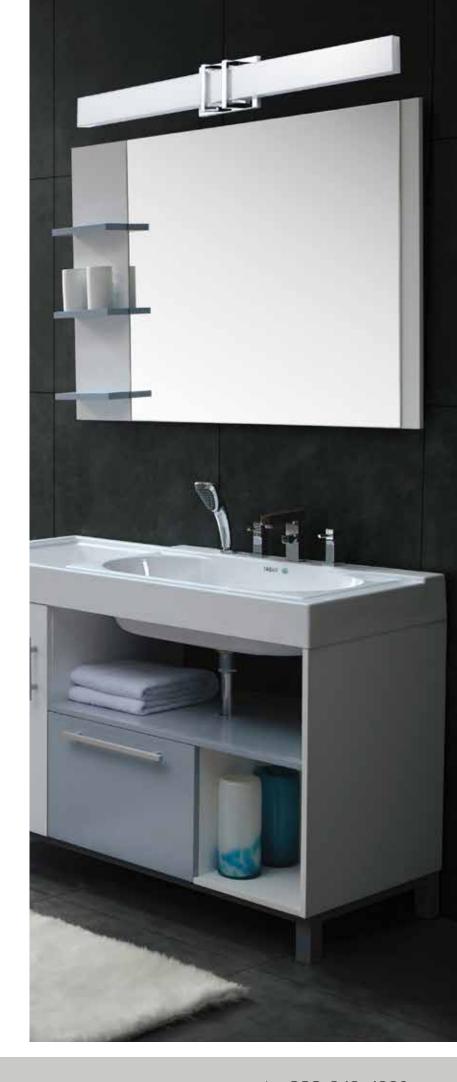

#### **Features**

LED Vanity Lights feature a quality grade appearance, no glare, and a high transmittance. These lights are intended only for indoor use and are suitable for damp locations. LED Vanity Lights are perfect for homes and hotels and appear most commonly in restrooms.