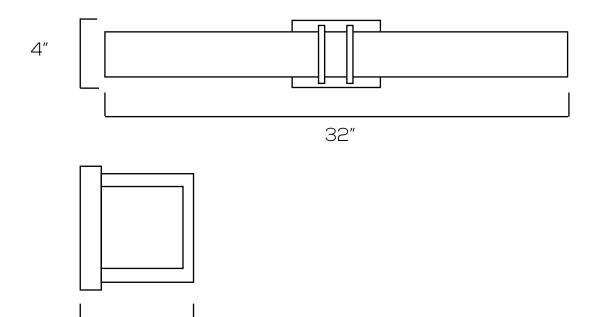

# **Technical Specifications**

Size: 32" L x 4" W x 3" D

Watts: 39W

Lumen: 3200lm

CCT: 3000K | 5000K

Voltage: AC110-120V

Dimmable: Yes

Beam Angle: 120°

### **Dimensions**