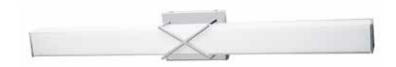

# **Technical Specifications**

Size: 32" L x 4.5" W x 3.5" D

Watts: 32W

Lumen: 3000lm

CCT: 3000K | 5000K

Voltage: AC110-120V

Dimmable: Yes

Beam Angle: 120°

CRI: >90

IP Rate: IP44

Materials: Metal, Glass

≥0.9

Housing Color: Chrome

Lifespan: 50,000 hours

PF:

#### **Features**

LED Vanity Lights feature a quality grade appearance, no glare, and a high transmittance. These lights are intended only for indoor use and are suitable for damp locations. LED Vanity Lights are perfect for homes and hotels and appear most commonly in restrooms.