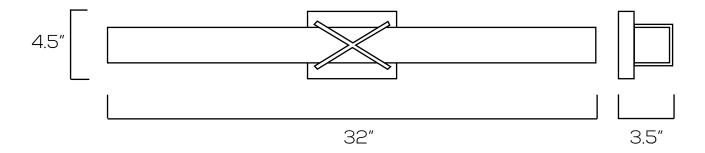

# **Technical Specifications**

Size: 32" L x 4.5" W x 3.5" D

Watts: 32W

Lumen: 3000lm

CCT: 3000K | 5000K

Voltage: AC110-120V

Dimmable: Yes

Beam Angle: 120°

### **Dimensions**