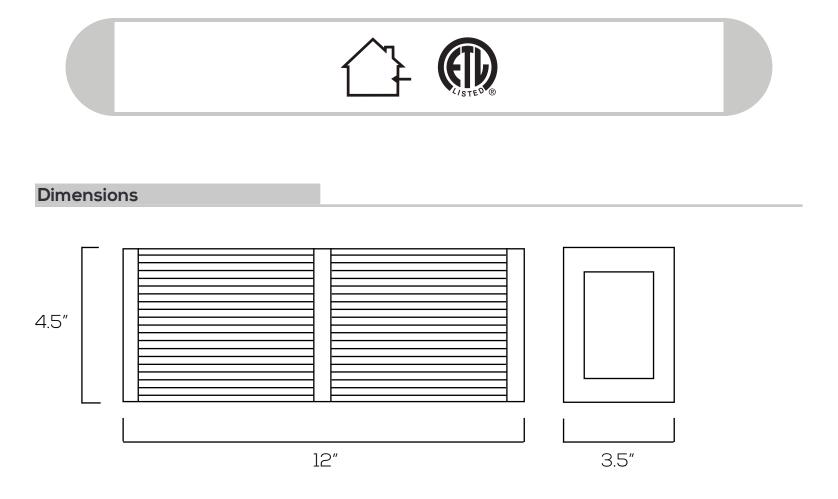

| Technical Specifications |                         |  |  |
|--------------------------|-------------------------|--|--|
| Size:                    | 12" L x 4.5" W x 3.5" D |  |  |
| Watts:                   | 14W                     |  |  |
| Lumen:                   | 1200lm                  |  |  |
| CCT:                     | 3000K   5000K           |  |  |
| Voltage:                 | AC110-120V              |  |  |
| Dimmable:                | Yes                     |  |  |
| Beam Angle:              | 120°                    |  |  |
| CRI:                     | >90                     |  |  |
| PF:                      | ≥0.9                    |  |  |
| IP Rate:                 | IP44                    |  |  |
| Materials:               | Metal, Glass            |  |  |
| Housing Color:           | Chrome                  |  |  |
| Lifespan:                | 50,000 hours            |  |  |