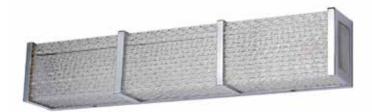

## **LED VANITY LIGHT** SERIES

| Technical Specifications |                         |
|--------------------------|-------------------------|
| Size:                    | 32" L x 4.5" W x 3.5" D |
| Watts:                   | 41W                     |
| Lumen:                   | 3600lm                  |
| CCT:                     | 3000K   5000K           |
| Voltage:                 | AC110-120V              |
| Dimmable:                | Yes                     |
| Beam Angle:              | 120°                    |
| CRI:                     | >90                     |

## Features

LED Vanity Lights feature a quality grade appearance, no glare, and a high transmittance. These lights are intended only for indoor use and are suitable for damp locations. LED Vanity Lights are perfect for homes and hotels and appear most commonly in restrooms.