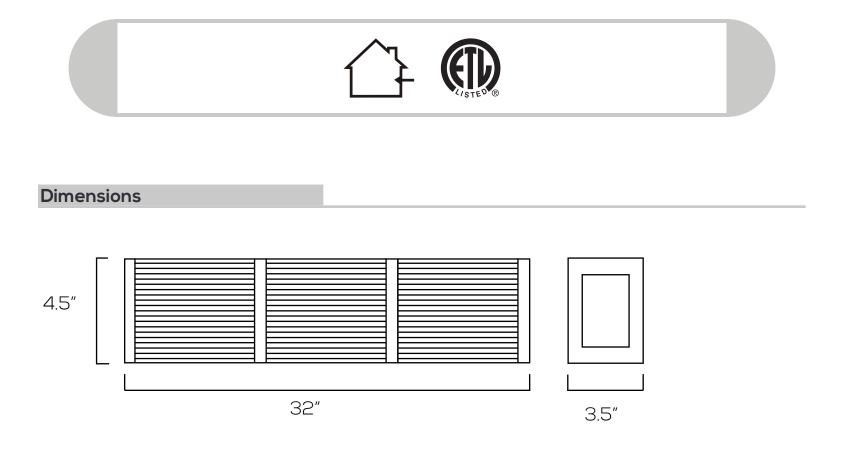

## **LED VANITY LIGHT** SERIES

| Technical Specifications |                         |
|--------------------------|-------------------------|
| Size:                    | 32" L x 4.5" W x 3.5" D |
| Watts:                   | 41W                     |
| Lumen:                   | 3600lm                  |
| CCT:                     | 3000K   5000K           |
| Voltage:                 | AC110-120V              |
| Dimmable:                | Yes                     |
| Beam Angle:              | 120°                    |
| CRI:                     | >90                     |