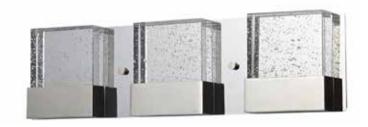

# **Technical Specifications**

Size: 22.5" L x 6" W x 2.5" D

Watts: 3W x 3

Lumen: 1000lm

CCT: 3000K | 5000K

Voltage: AC110-120V

Dimmable: Yes

Beam Angle: 120°

CRI: >90

PF: ≥0.9

IP Rate: IP44

Materials: Metal, Seedy Glass

Housing Color: Chrome

Lifespan: 50,000 hours

#### **Features**

LED Vanity Lights feature a quality grade appearance, no glare, and a high transmittance. These lights are intended only for indoor use and are suitable for damp locations. LED Vanity Lights are perfect for homes and hotels and appear most commonly in restrooms.