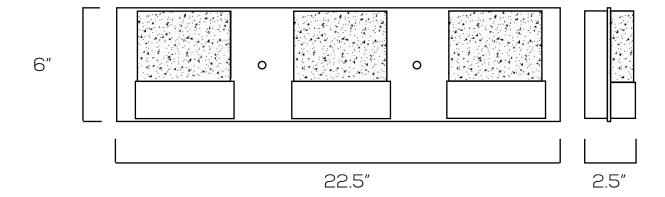

# **Technical Specifications**

Size: 22.5" L x 6" W x 2.5" D

Watts: 3W x 3

Lumen: 1000lm

CCT: 3000K | 5000K

Voltage: AC110-120V

Dimmable: Yes

Beam Angle: 120°

### **Dimensions**