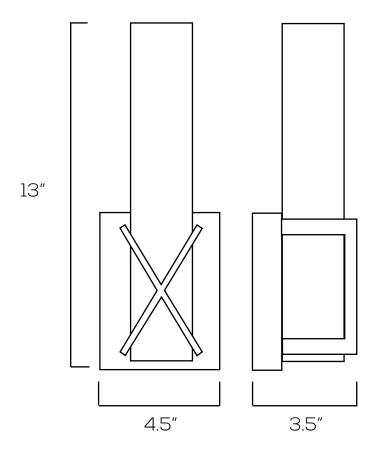

# **Technical Specifications**

Size: 13" L x 4.5" W x 3.5" D

Watts: 14W

Lumen: 1200lm

CCT: 3000K | 5000K

Voltage: AC110-120V

Dimmable: Yes

Beam Angle: 120°

## **Dimensions**