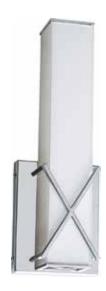

# **Technical Specifications**

Size: 13" L x 4.5" W x 3.5" D

Watts: 14W

Lumen: 1200lm

CCT: 3000K | 5000K

Voltage: AC110-120V

Dimmable: Yes

Beam Angle: 120°

CRI: >90

PF: ≥0.9

IP Rate: IP44

Materials: Metal, Glass

Housing Color: Chrome

Lifespan: 50,000 hours

#### **Features**

LED Vanity Lights feature a quality grade appearance, no glare, and a high transmittance. These lights are intended only for indoor use and are suitable for damp locations. LED Vanity Lights are perfect for homes and hotels and appear most commonly in restrooms.